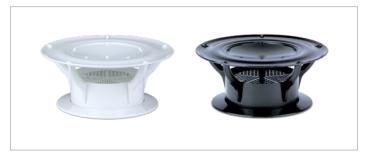

### **Additional Features**

- Prevents odors and gases from invading RV living space
- Speeds up waste breakdown, eliminating the need for chemicals
- Sophisticated, patented design with no moving parts
- Works in any wind condition
- Made of strong polycarbonate
- Available in black or white
- Easy installation and universal fit
- Built-in bug screen
- No maintenance

| Part # | Description              | Color |
|--------|--------------------------|-------|
| 389380 | 360 Siphon roof vent cap | Black |
| 389381 | 360 Siphon roof vent cap | White |