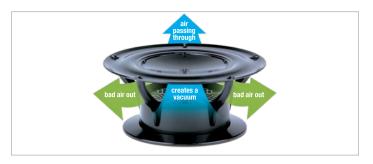

### ELIMINATE TANK ODORS FROM THE SOURCE

The 360 Siphon RV holding tank vent cap removes odors from the source - the holding tanks - and exhausts them out the roof vent before they have a chance to invade the RV living space. By design, the patented 360 Siphon can only create an updraft, expelling odors and fostering an oxygen-rich environment to speed up waste breakdown. Even environmentally-friendly tank additives can take up to 48 hours after use to fully oxygenate a standard holding tank. The 360 Siphon acts immediately after installation in any wind condition (with or without a breeze) to provide the ideal environment for proper decomposition, so caustic chemicals and perfumed cover-ups are no longer needed.

#### How it works

The 360 Siphon creates an updraft to exhaust odors through the roof vent, before they invade the RV living space - giving campers a healthier, breathable environment, in any wind condition

RV vent cap upgrade eliminates odors at the source by creating an updraft to exhaust odors through the roof vent