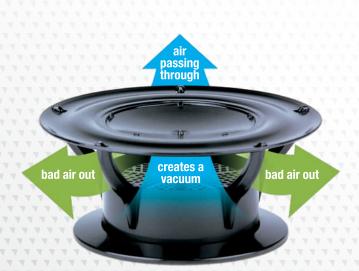

### ELIMINATE TANK ODORS FROM THE SOURCE

The 360 Siphon RV holding tank vent cap removes odors from the source - the holding tanks - and exhausts them out the roof vent before they have a chance to invade the RV living space. By design, the patented 360 Siphon can only create an updraft, expelling odors and fostering an oxygen-rich environment to speed up waste breakdown. Even environmentally-friendly tank additives can take up to 48 hours after use to fully oxygenate a standard holding tank. The 360 Siphon acts immediately after installation in any wind condition (with or without a breeze) to provide the ideal environment for proper decomposition, so caustic chemicals and perfumed cover-ups are no longer needed.

#### How it works

The 360 Siphon creates an updraft to exhaust odors through the roof vent, before they invade the RV living space - giving campers a healthier, breathable environment, in any wind condition

RV vent cap upgrade eliminates odors at the source by creating an updraft to exhaust odors through the roof vent