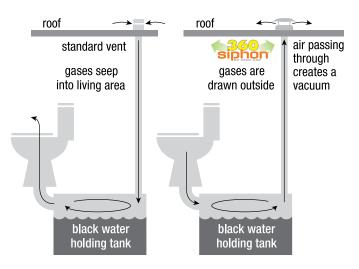

### ELIMINATE TANK ODORS FROM THE SOURCE

The 360 Siphon RV holding tank vent cap removes odors from the source - the holding tanks - and exhausts them out the roof vent before they have a chance to invade the RV living space. By design, the patented 360 Siphon can only create an updraft, expelling odors and fostering an oxygen-rich environment to speed up waste breakdown. Even environmentally-friendly tank additives can take up to 48 hours after use to fully oxygenate a standard holding tank. The 360 Siphon acts immediately after installation in any wind condition (with or without a breeze) to provide the ideal environment for proper decomposition, so caustic chemicals and perfumed cover-ups are no longer needed.

#### How it works

The 360 Siphon creates an updraft to exhaust odors through the roof vent, before they invade the RV living space - giving campers a healthier, breathable environment, in any wind condition

RV vent cap upgrade eliminates odors at the source by creating an updraft to exhaust odors through the roof vent