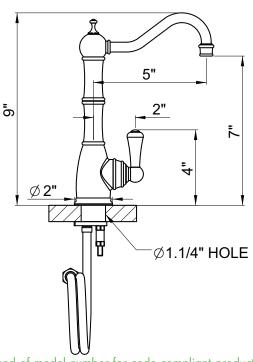

### **FEATURES**

- Metal lever handle only
- Ceramic disc control cartridge
- Not suitable for R.O. Systems or instant hot systems
- 5" reach swivel spout
- 9" spout height
- Filter not included. Order U.1812 to complete system