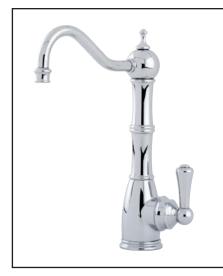

## **Traditional Filter Faucet**

Perrin & Rowe<sup>®</sup> Kitchen

# U.1621L\*

### **FEATURES**

- Metal lever handle only
- Ceramic disc control cartridge
- Not suitable for R.O. Systems or instant hot systems
- 5" reach swivel spout
- 9" spout height
- Filter not included. Order U.1812 to complete system