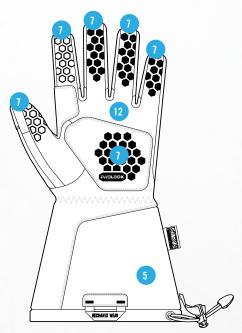

## **FEATURES**

clim8® intelligent Thermal Technology Heating System that automatically turns on when glove is placed on hand.

- 2 Heating system adjusts and regulates internal temperature based on body and outside temperatures for optimum hand warmth & temperature at all times.
- 3 Downloadable companion app for ability to personalize and easily adjust the thermal comfort to your exact needs.
- 4 Stretchable & breathable water-resistant SoftShell outer and finger gussets provide comfort and mobility.
- Primaloft® Gold 133g is thin and dexterous while wrapping the hand to lock in warmth.
- 6 Constructed with a Hipora water-proof bag for added protection against the elements.
- 7 Padlock™ Grip silicone print on palm and fingers.
- 8 Pre-curved construction provides an improved fit and feel.
- 9 Easily accessible waterproof battery pouch for easy charging and connectivity.
- Indicator light that notifies users when the glove is actively heating.
- Includes: (2) 7.4V, 3000 mAh Lithium-ion batteries and (1) 100-240V AC to DC 8.4V, 2A charger.
- Touchscreen capable.