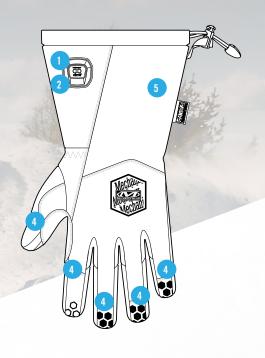

## **FEATURES**

clim8® intelligent Thermal Technology Heating System that automatically turns on when glove is placed on hand.

- 2 Heating system adjusts and regulates internal temperature based on body and outside temperatures for optimum hand warmth & temperature at all times.
- 3 Downloadable companion app for ability to personalize and easily adjust the thermal comfort to your exact needs.
- 4 Stretchable & breathable water-resistant SoftShell outer and finger gussets provide comfort and mobility.
- Primaloft® Gold 133g is thin and dexterous while wrapping the hand to lock in warmth.
- 6 Constructed with a Hipora water-proof bag for added protection against the elements.
- 7 Padlock™ Grip silicone print on palm and fingers.
- 8 Pre-curved construction provides an improved fit and feel.
- 9 Easily accessible waterproof battery pouch for easy charging and connectivity.
- Indicator light that notifies users when the glove is actively heating.
- Includes: (2) 7.4V, 3000 mAh Lithium-ion batteries and (1) 100-240V AC to DC 8.4V, 2A charger.
- Touchscreen capable.