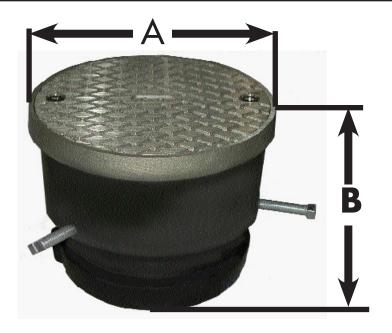

## ADJUSTABLE PLAIN END CLEANOUT

## features and benefits:

- Cast iron top is for forklift or heavy trucking traffic for up to 2000 lbs.
- Nickel bronze and polished brass tops are for heavy pedestrian traffic
- Cleanout body with brass plug
- Can also be caulked into hub

|           |           | A                           | В                   |
|-----------|-----------|-----------------------------|---------------------|
| PART NO.  | PIPE SIZE | COVER                       | OVERALL ADJ. HEIGHT |
| □ C33-021 | 2"        | 5-1/4" CI WITH CENTER SCREW | 3-1/8" - 4-1/4"     |
| □ C33-022 | 2″        | 5-1/2" NB WITH RING         | 3" - 4 - 3/4"       |
| □ C33-023 | 2″        | 5-1/2" PB WITH RING         | 3" - 4-3/4"         |
| □ C33-031 | 3″        | 5-1/4" CI WITH CENTER SCREW | 4" - 5-3/4"         |
| □ C33-032 | 3″        | 5-1/2" NB WITH RING         | 4-1/4" - 6"         |
| □ C33-033 | 3″        | 5-1/2" PB WITH RING         | 4 - 1/4" - 6"       |
| □ C33-044 | 4"        | 6-3/16" CI WITH RING        | 5-1/8" - 6-1/8"     |
| □ C33-045 | 4"        | 6-1/2" NB WITH RING         | 5-3/8" - 6-3/8"     |
| □ C33-046 | 4"        | 6-1/2" PB WITH RING         | 5-3/8" - 6-3/8"     |
| I         |           |                             |                     |