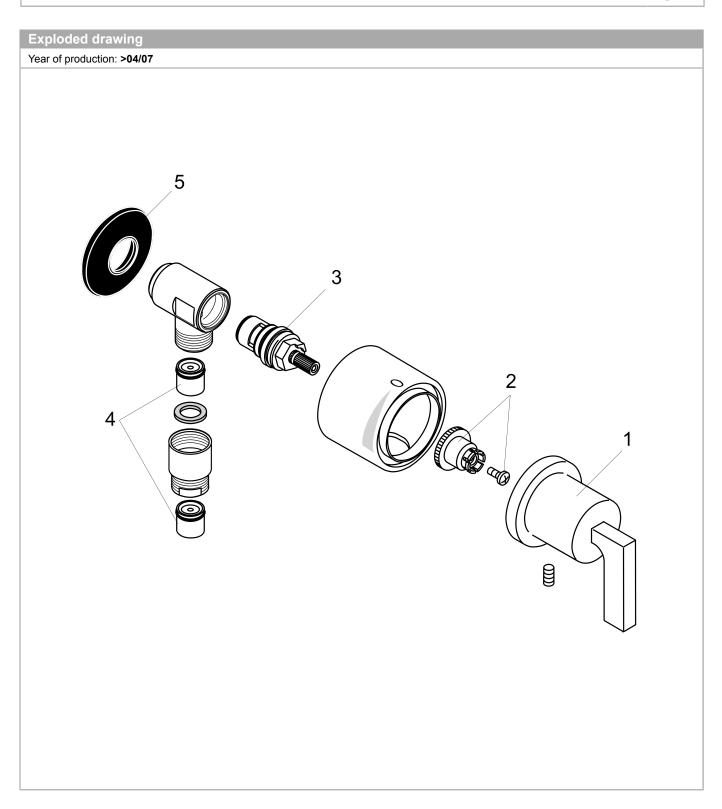

#### AXOR Citterio Wall Outlet with Check Valves and Volume Control, Lever Handle Finishes : brushed nickel Part no. : 39882821

| Spare parts list<br>Year of production: >04/07 |                                |          |   |   |
|------------------------------------------------|--------------------------------|----------|---|---|
|                                                |                                |          |   |   |
| 1                                              | handle                         | 39993821 | 0 | 1 |
| 2                                              | handle fixing set              | 94184000 | 0 | 1 |
| 3                                              | shut off unit right closing    | 96350000 | 0 | 1 |
| 4                                              | set of non return valves DW 15 | 94074000 | 0 | 1 |
| 5                                              | support element                | 98557000 | 0 | 1 |