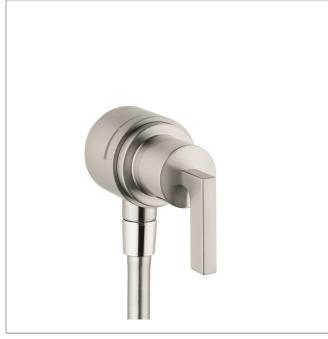

### AXOR Citterio

Wall Outlet with Check Valves and Volume Control, Lever Handle Finishes : brushed nickel Part no. : 39882821

#### Features

· Volume control for 1 outlet

Product image