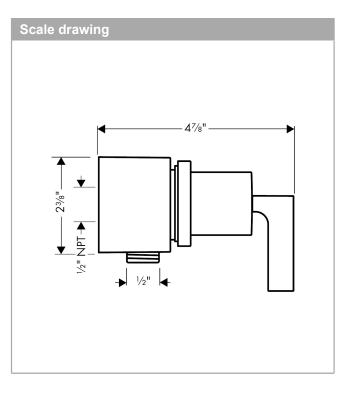

### AXOR Citterio Wall Outlet with Check Valves and Volume Control, Lever Handle Finishes : brushed nickel Part no. : 39882821