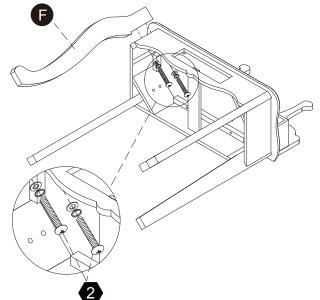

call or email us through our customer care support!

We are always ready to assist you!



#### CARE INSTRUCTIONS

To clean your product, use mild soap and water on adamp cloth, Do not use window cleaners or cleaning abrasives as they will scratch the surface and could damage the protective coating.

# **Exploded Drawing**





Scan for assembly instructions.

#### **Product Parts**



B

















G























M















2 pcs

#### Hardware

























18 pcs

**16** SETS

2 SETS

**1** pc

**1** pc

2 pcs



Scan for assembly instructions.



### WARNING

**CHOKING HAZARD - Small Parts** Not for children under 3 years The product is to be assembled by an adult. 05



 $2 \; \mathsf{pcs}$ 



1 pc 6



Scan for assembly instructions.



4 pcs

















**1** pc





# Step 15









Scan for assembly instructions.





#### Step 18



#### **WARNING:**

DO NOT place this product near a window as it can be used as a step by the child and cause the child to fall out of the window;

Be aware of the risk of open fires and other sources of strong heat in the vicinity of the product;

DO NOT place this product near a window where cords from blinds or curtains could strangle a child.

All assembly fittings should always be tightened properly

Not to use the seating if any part is broken, torn or missing and use only spare parts approved by the manufacturer Never immerse in water. Surface wash and air dry

The maximum child weight: Vanity is 30KGS, Stool is 50KGS



Scan for assembly instructions.