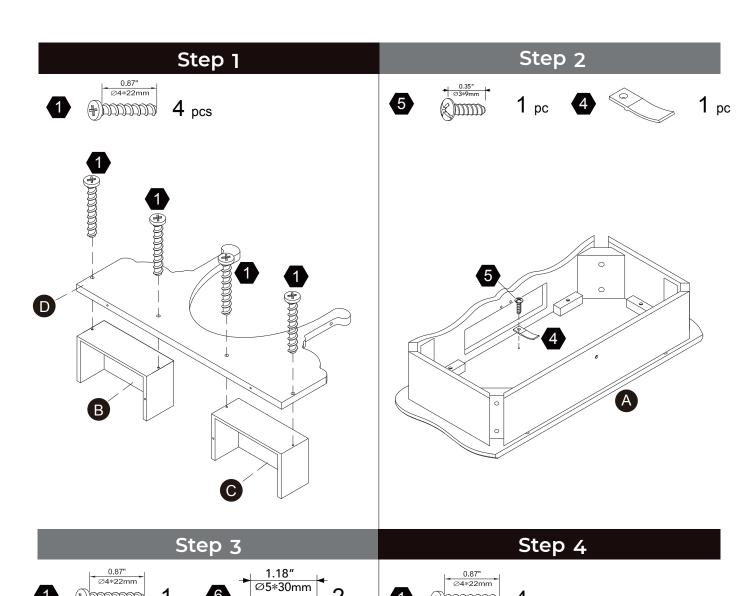

# **Exploded Drawing**

Scan for assembly instructions.

#### **Product Parts**

B

G

M

2 pcs

#### Hardware

18 pcs

**16** SETS

2 SETS

**1** pc

**1** pc

2 pcs

Scan for assembly instructions.

### WARNING

**CHOKING HAZARD - Small Parts** Not for children under 3 years The product is to be assembled by an adult. 05

 $2 \; \mathsf{pcs}$ 

1 pc 6

Scan for assembly instructions.

4 pcs

**1** pc