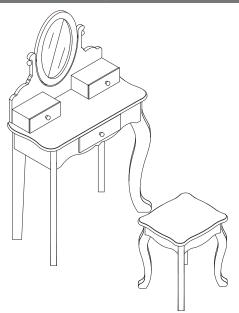

#### **TD-12851**

Little Princess Rapunzel Vanity Table & Stool Set

CHOKING HAZARD - Small Parts Not for children under 3 years The product is to be assembled by an adult.