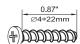

#### Hardware

18 pcs

**16** SETS

2 SETS

**1** pc

**1** pc

2 pcs

Scan for assembly instructions.