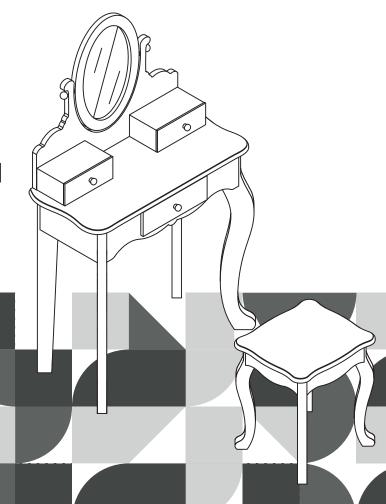

#### **TD-12851**

Little Princess Rapunzel Vanity Table & Stool Set

CHOKING HAZARD - Small Parts Not for children under 3 years The product is to be assembled by an adult.