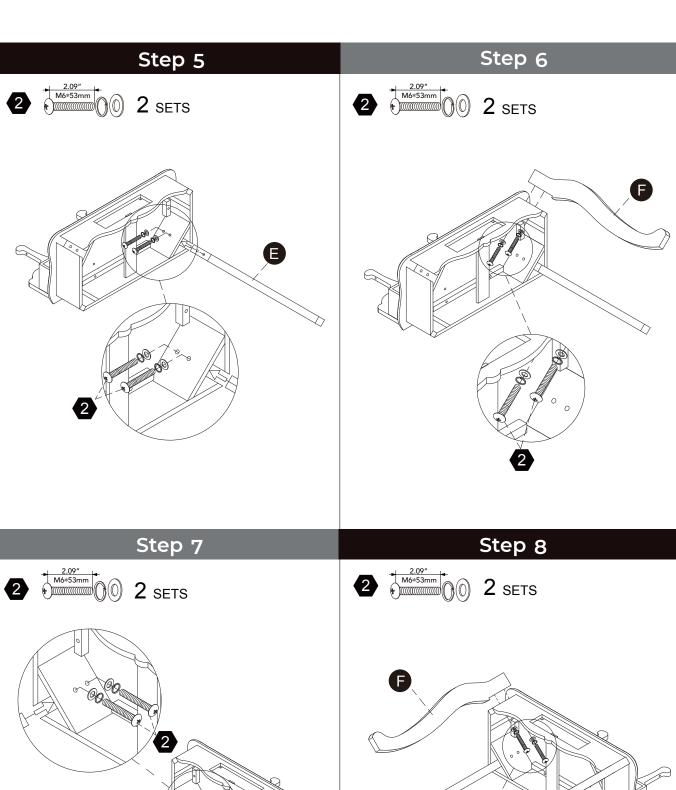

e us a call or email us through our customer care support!

We are always ready to assist you!



#### CARE INSTRUCTIONS

To clean your product, use mild soap and water on adamp cloth, Do not use window cleaners or cleaning abrasives as they will scratch the surface and could damage the protective coating.

# **Exploded Drawing**





Scan for assembly instructions.

#### **Product Parts**



B

















G























M















2 pcs

#### Hardware

























18 pcs

**16** SETS

2 SETS

**1** pc

**1** pc

2 pcs



Scan for assembly instructions.



### WARNING

**CHOKING HAZARD - Small Parts** Not for children under 3 years The product is to be assembled by an adult. 05



 $2 \; \mathsf{pcs}$ 



1 pc 6



Scan for assembly instructions.



4 pcs

















**1** pc





# Step 15









Scan for assembly instructions.





#### Step 18



#### **WARNING:**

DO NOT place this product near a window as it can be used as a step by the child and cause the child to fall out of the window;

Be aware of the risk of open fires and other sources of strong heat in the vicinity of the product;

DO NOT place this product near a window where cords from blinds or curtains could strangle a child.

All assembly fittings should always be tightened properly

Not to use the seating if any part is broken, torn or missing and use only spare parts approved by the manufacturer Never immerse in water. Surface wash and air dry

The maximum child weight: Vanity is 30KGS, Stool is 50KGS



Scan for assembly instructions.