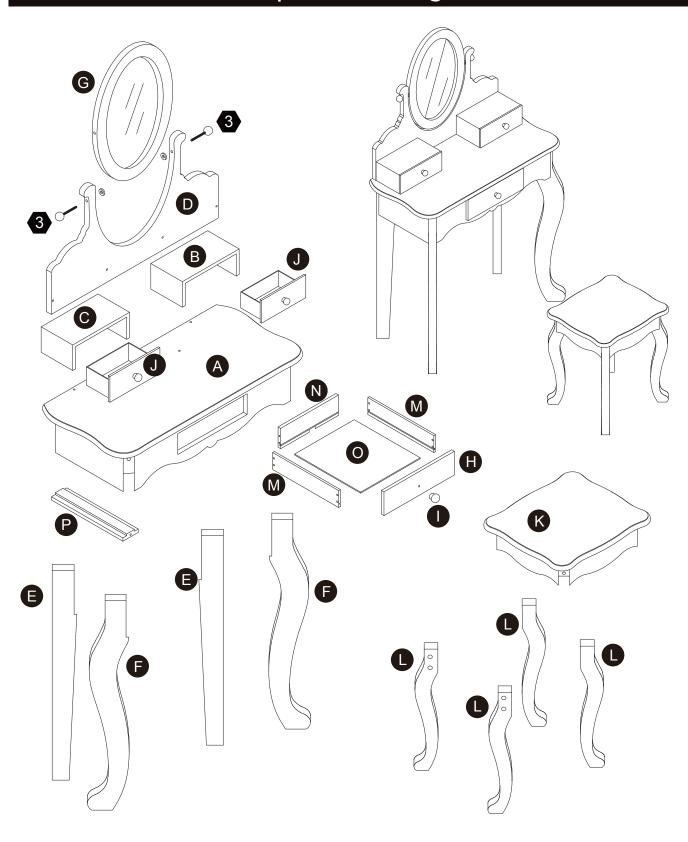

# **Exploded Drawing**

Scan for assembly instructions.

#### **Product Parts**

B

G

M

2 pcs