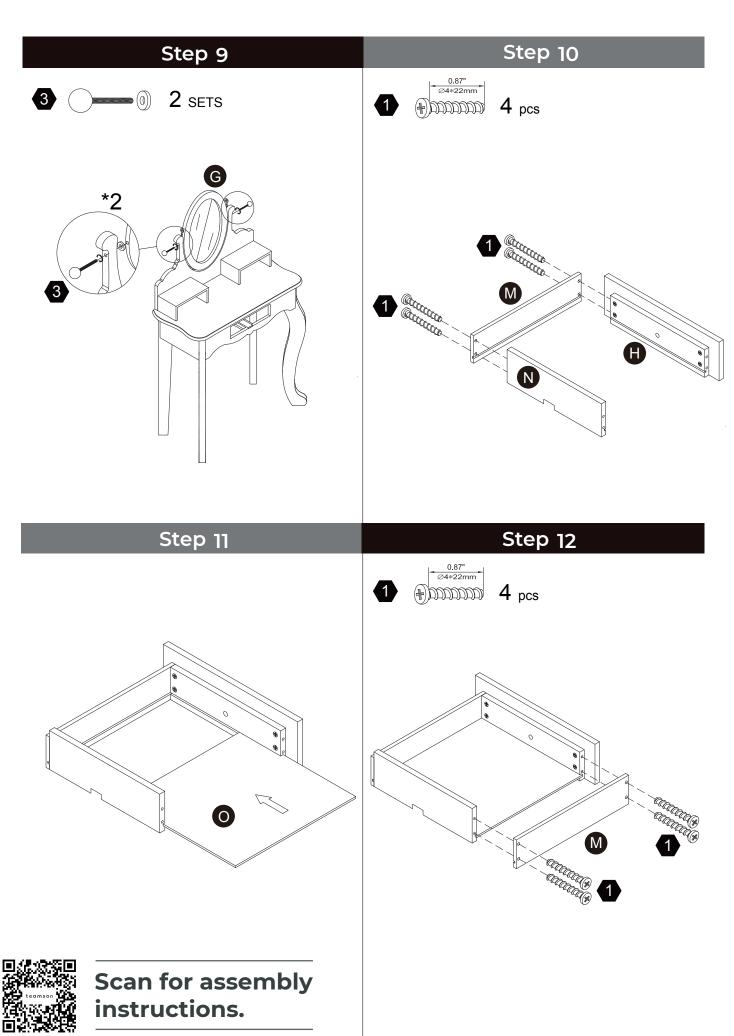

all or email us through our customer care support!

We are always ready to assist you!



#### CARE INSTRUCTIONS

To clean your product, use mild soap and water on adamp cloth, Do not use window cleaners or cleaning abrasives as they will scratch the surface and could damage the protective coating.

# **Exploded Drawing**





Scan for assembly instructions.

#### **Product Parts**



B

















G























M















2 pcs

#### Hardware

























18 pcs

**16** SETS

2 SETS

**1** pc

**1** pc

2 pcs



Scan for assembly instructions.



### WARNING

**CHOKING HAZARD - Small Parts** Not for children under 3 years The product is to be assembled by an adult. 05



 $2 \; \mathsf{pcs}$ 



1 pc 6



Scan for assembly instructions.



4 pcs

















**1** pc





# Step 15









Scan for assembly instructions.





#### Step 18



#### **WARNING:**

DO NOT place this product near a window as it can be used as a step by the child and cause the child to fall out of the window;

Be aware of the risk of open fires and other sources of strong heat in the vicinity of the product;

DO NOT place this product near a window where cords from blinds or curtains could strangle a child.

All assembly fittings should always be tightened properly

Not to use the seating if any part is broken, torn or missing and use only spare parts approved by the manufacturer Never immerse in water. Surface wash and air dry

The maximum child weight: Vanity is 30KGS, Stool is 50KGS



Scan for assembly instructions.