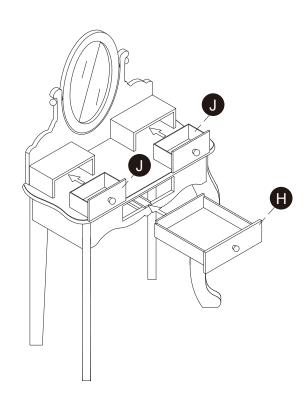

ugh our customer care support!

We are always ready to assist you!



#### CARE INSTRUCTIONS

To clean your product, use mild soap and water on adamp cloth, Do not use window cleaners or cleaning abrasives as they will scratch the surface and could damage the protective coating.

# **Exploded Drawing**





Scan for assembly instructions.

#### **Product Parts**



B

















G























M















2 pcs

#### Hardware

























18 pcs

**16** SETS

2 SETS

**1** pc

**1** pc

2 pcs



Scan for assembly instructions.



### WARNING

**CHOKING HAZARD - Small Parts** Not for children under 3 years The product is to be assembled by an adult. 05



 $2 \; \mathsf{pcs}$ 



1 pc 6



Scan for assembly instructions.



4 pcs

















**1** pc





# Step 15









Scan for assembly instructions.





#### Step 18



#### **WARNING:**

DO NOT place this product near a window as it can be used as a step by the child and cause the child to fall out of the window;

Be aware of the risk of open fires and other sources of strong heat in the vicinity of the product;

DO NOT place this product near a window where cords from blinds or curtains could strangle a child.

All assembly fittings should always be tightened properly

Not to use the seating if any part is broken, torn or missing and use only spare parts approved by the manufacturer Never immerse in water. Surface wash and air dry

The maximum child weight: Vanity is 30KGS, Stool is 50KGS



Scan for assembly instructions.