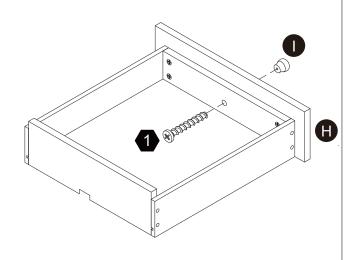

rough our customer care support!

We are always ready to assist you!



#### CARE INSTRUCTIONS

To clean your product, use mild soap and water on adamp cloth, Do not use window cleaners or cleaning abrasives as they will scratch the surface and could damage the protective coating.

# **Exploded Drawing**





Scan for assembly instructions.

#### **Product Parts**



B

















G























M















2 pcs

#### Hardware

























18 pcs

**16** SETS

2 SETS

**1** pc

**1** pc

2 pcs



Scan for assembly instructions.



### WARNING

**CHOKING HAZARD - Small Parts** Not for children under 3 years The product is to be assembled by an adult. 05



 $2 \; \mathsf{pcs}$ 



1 pc 6



Scan for assembly instructions.



4 pcs

















**1** pc





# Step 15









Scan for assembly instructions.





#### Step 18



#### **WARNING:**

DO NOT place this product near a window as it can be used as a step by the child and cause the child to fall out of the window;

Be aware of the risk of open fires and other sources of strong heat in the vicinity of the product;

DO NOT place this product near a window where cords from blinds or curtains could strangle a child.

All assembly fittings should always be tightened properly

Not to use the seating if any part is broken, torn or missing and use only spare parts approved by the manufacturer Never immerse in water. Surface wash and air dry

The maximum child weight: Vanity is 30KGS, Stool is 50KGS



Scan for assembly instructions.