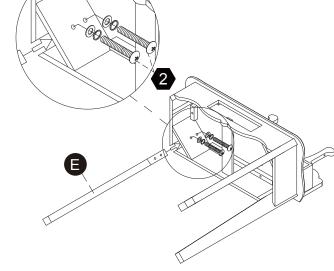

us a call or email us through our customer care support!

We are always ready to assist you!



#### CARE INSTRUCTIONS

To clean your product, use mild soap and water on adamp cloth, Do not use window cleaners or cleaning abrasives as they will scratch the surface and could damage the protective coating.

# **Exploded Drawing**





Scan for assembly instructions.

#### **Product Parts**



B

















G























M















2 pcs

#### Hardware

























18 pcs

**16** SETS

2 SETS

**1** pc

**1** pc

2 pcs



Scan for assembly instructions.



### WARNING

**CHOKING HAZARD - Small Parts** Not for children under 3 years The product is to be assembled by an adult. 05



 $2 \; \mathsf{pcs}$ 



1 pc 6



Scan for assembly instructions.



4 pcs

















**1** pc





# Step 15









Scan for assembly instructions.





#### Step 18



#### **WARNING:**

DO NOT place this product near a window as it can be used as a step by the child and cause the child to fall out of the window;

Be aware of the risk of open fires and other sources of strong heat in the vicinity of the product;

DO NOT place this product near a window where cords from blinds or curtains could strangle a child.

All assembly fittings should always be tightened properly

Not to use the seating if any part is broken, torn or missing and use only spare parts approved by the manufacturer Never immerse in water. Surface wash and air dry

The maximum child weight: Vanity is 30KGS, Stool is 50KGS



Scan for assembly instructions.