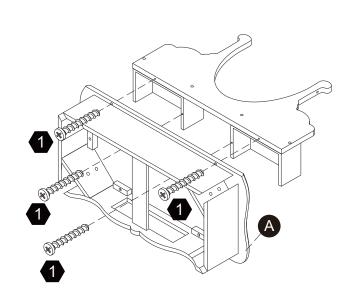

### WARNING

**CHOKING HAZARD - Small Parts** Not for children under 3 years The product is to be assembled by an adult. 05

 $2 \; \mathsf{pcs}$ 

1 pc 6

Scan for assembly instructions.

4 pcs

**1** pc