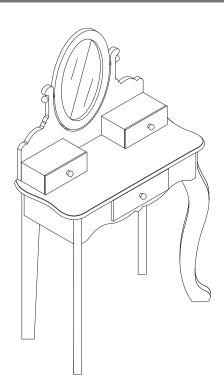

care support!

We are always ready to assist you!



#### CARE INSTRUCTIONS

To clean your product, use mild soap and water on adamp cloth, Do not use window cleaners or cleaning abrasives as they will scratch the surface and could damage the protective coating.

# **Exploded Drawing**





Scan for assembly instructions.

#### **Product Parts**



B

















G























M















2 pcs

#### Hardware

























18 pcs

**16** SETS

2 SETS

**1** pc

**1** pc

2 pcs



Scan for assembly instructions.



### WARNING

**CHOKING HAZARD - Small Parts** Not for children under 3 years The product is to be assembled by an adult. 05



 $2 \; \mathsf{pcs}$ 



1 pc 6



Scan for assembly instructions.



4 pcs

















**1** pc





# Step 15









Scan for assembly instructions.





#### Step 18



#### **WARNING:**

DO NOT place this product near a window as it can be used as a step by the child and cause the child to fall out of the window;

Be aware of the risk of open fires and other sources of strong heat in the vicinity of the product;

DO NOT place this product near a window where cords from blinds or curtains could strangle a child.

All assembly fittings should always be tightened properly

Not to use the seating if any part is broken, torn or missing and use only spare parts approved by the manufacturer Never immerse in water. Surface wash and air dry

The maximum child weight: Vanity is 30KGS, Stool is 50KGS



Scan for assembly instructions.