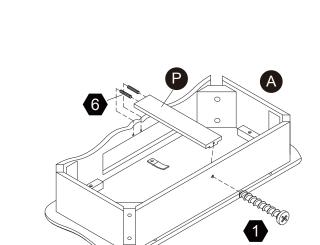

### WARNING

**CHOKING HAZARD - Small Parts** Not for children under 3 years The product is to be assembled by an adult. 05

 $2 \; \mathsf{pcs}$ 

1 pc 6

Scan for assembly instructions.

4 pcs

**1** pc