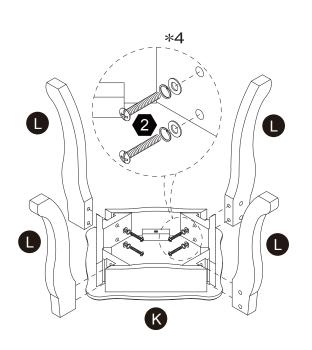

assist you!



#### CARE INSTRUCTIONS

To clean your product, use mild soap and water on adamp cloth, Do not use window cleaners or cleaning abrasives as they will scratch the surface and could damage the protective coating.

# **Exploded Drawing**





Scan for assembly instructions.

#### **Product Parts**



B

















G























M















2 pcs

#### Hardware

























18 pcs

**16** SETS

2 SETS

**1** pc

**1** pc

2 pcs



Scan for assembly instructions.



### WARNING

**CHOKING HAZARD - Small Parts** Not for children under 3 years The product is to be assembled by an adult. 05



 $2 \; \mathsf{pcs}$ 



1 pc 6



Scan for assembly instructions.



4 pcs

















**1** pc





# Step 15









Scan for assembly instructions.





#### Step 18



#### **WARNING:**

DO NOT place this product near a window as it can be used as a step by the child and cause the child to fall out of the window;

Be aware of the risk of open fires and other sources of strong heat in the vicinity of the product;

DO NOT place this product near a window where cords from blinds or curtains could strangle a child.

All assembly fittings should always be tightened properly

Not to use the seating if any part is broken, torn or missing and use only spare parts approved by the manufacturer Never immerse in water. Surface wash and air dry

The maximum child weight: Vanity is 30KGS, Stool is 50KGS



Scan for assembly instructions.