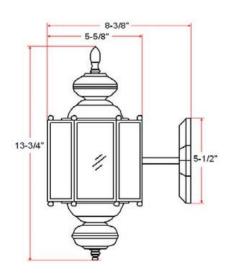

TOTAL WATTAGE:

DIMMABLE:

MATERIAL CONSTRUCTION:

Copper

ASSEMBLED DIMENSIONS: 5.65" L  $\times$  10.38" H  $\times$  9.38" D

WEIGHT: 2.86 lbs.

**BACKPLATE DIMENSIONS:**  $5.51" \text{ H} \times 4.72" \text{ W}$ 