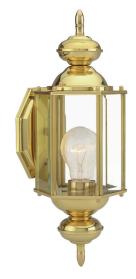

## Augusta I-Light Outdoor Wall Light Antique Brass





## **SPECIFICATIONS**

MOUNTING: Wall Mount

SLOPED CEILING ADAPTABLE: No

LAMPTYPE I: Maximum 60W

Medium Base Bulb

BULB INCLUDED:

WATTS PER BULB:

60W

TOTAL WATTAGE:

DIMMABLE:

MATERIAL CONSTRUCTION:

Copper

ASSEMBLED DIMENSIONS: 5.65" L  $\times$  10.38" H  $\times$  9.38" D

WEIGHT: 2.86 lbs.

**BACKPLATE DIMENSIONS:**  $5.51" \text{ H} \times 4.72" \text{ W}$ 

CANOPY CEILING DIMENSIONS: N/A
GLASS/SHADE DIMENSIONS: N/A
GLASS/SHADE MATERIAL: Glass
GLASS/SHADE TYPE: Clear
GLASS/SHADE COLOR: Clear

LED BRIGHTNESS (LUMENS): N/A

LED COLOR CORRELATED TEMPERATURE (CCT): N/A

LED COLOR RENDERING INDEX (CRI): N/A

LED EFFICACY: N/A

LED AVERAGE RATED LIFE: N/A

ENERGY EFFICIENT: No

LIGHTING AMPS: N/A

VOLTAGE: 120V

**WARRANTY:** 10-Year limited warranty

UL/ETL CERTIFICATION:ETLWET