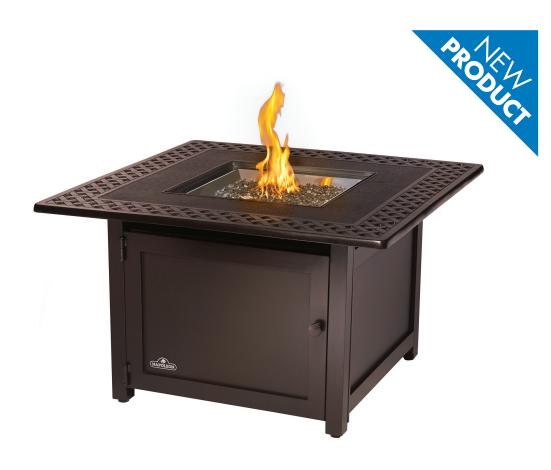

## **VICTORIAN SERIES**

40,000 BTU's Stainless steel burner Assembled size: 25"h x 42"w x 42"d

## PATIOFLAME° TABLE - SQUARE | VICT2-BZ

- 40,000 BTU's
- Burner Dimensions: 19 1/2" x 19 1/2"
- Table is aluminum and cast aluminum construction for lightweight mobility and weather resistance
- "Easy Start" ignition for convenient use any time
- Thermo-couple valve (shuts gas supply off if flame is extinguished) for your peace of mind
- All marine-grade stainless steel pan burner with topaz glass media for beautiful flame reflections
- Propane tank can be concealed inside table base and comes with natural gas conversion kit
- Comes complete with table, burner, burner lid and topaz glass
- Cash & Carry design packed in one convenient box
- Certified to ANSI Z21.97-2012 / CSA 2.41-2012, OUTDOOR DECORATIVE GAS APPLIANCE STANDARD