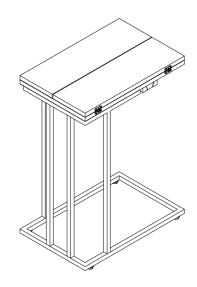

Item No: VNF-00037EX

Item name: Versanora - Marmo C Shape extension Table - MarbleFinish/Brass