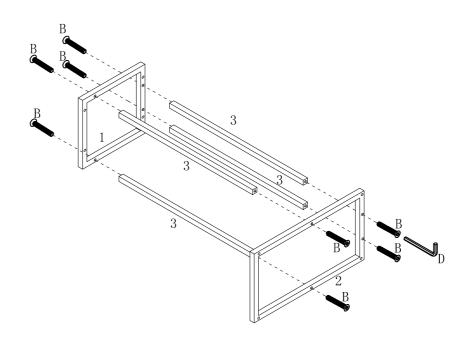

## Hardware List:

| NO. | DESCRIPTION                  | Q' TY |
|-----|------------------------------|-------|
| A   | $(\phi_4^{1}"*1-1/8")$       | 4     |
| В   | $\phi_{4}^{1}"*1-1/2")$      | 8     |
| С   | $\phi_4^{1}"*12-\phi_{16mm}$ | 4     |
| D   | (M4)                         | 1     |

## Part List:

| 1   | 2   | 3   | 4    |
|-----|-----|-----|------|
|     |     |     |      |
| 1PC | 1PC | 4PC | 1PCS |

MADE IN CHINA

# STEP 1