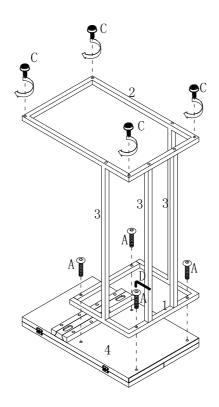

## Hardware List:

| NO. | DESCRIPTION                  | Q' TY |
|-----|------------------------------|-------|
| A   | $(\phi_4^{1}"*1-1/8")$       | 4     |
| В   | $\phi_{4}^{1}"*1-1/2")$      | 8     |
| С   | $\phi_4^{1}"*12-\phi_{16mm}$ | 4     |
| D   | (M4)                         | 1     |

## Part List:

| 1   | 2   | 3   | 4    |
|-----|-----|-----|------|
|     |     |     |      |
| 1PC | 1PC | 4PC | 1PCS |

MADE IN CHINA

# STEP 2

MADE IN CHINA