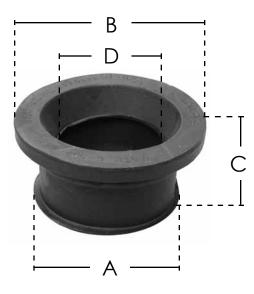

| PART NO. | SIZE | Α                  | В                  | С                  | D  |
|----------|------|--------------------|--------------------|--------------------|----|
| □ V96002 | 2″   | 3 <sup>1</sup> /4″ | 3 <sup>3</sup> /4" | 1 <sup>7</sup> /8″ | 2″ |
| □ V96003 | 3″   | 4 <sup>1</sup> /8″ | 4 <sup>3</sup> /4" | 2″                 | 3″ |
| □ V96004 | 4″   | 5 <sup>1</sup> /8″ | 5 <sup>7</sup> /8″ | 2 <sup>1</sup> /8″ | 4″ |