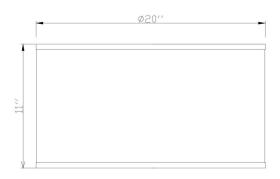

 MATERIAL CONSTRUCTION:
 Fabric
 LIGHTING AMPS:
 N/A

 ASSEMBLED DIMENSIONS:
 11" H × 20" L × 20" D
 VOLTAGE:
 N/A

WEIGHT: N/A

BACKPLATE DIMENSIONS: N/A

CANOPY/PLATE DIMENSIONS: N/A

GLASS/SHADE DIMENSIONS: N/A