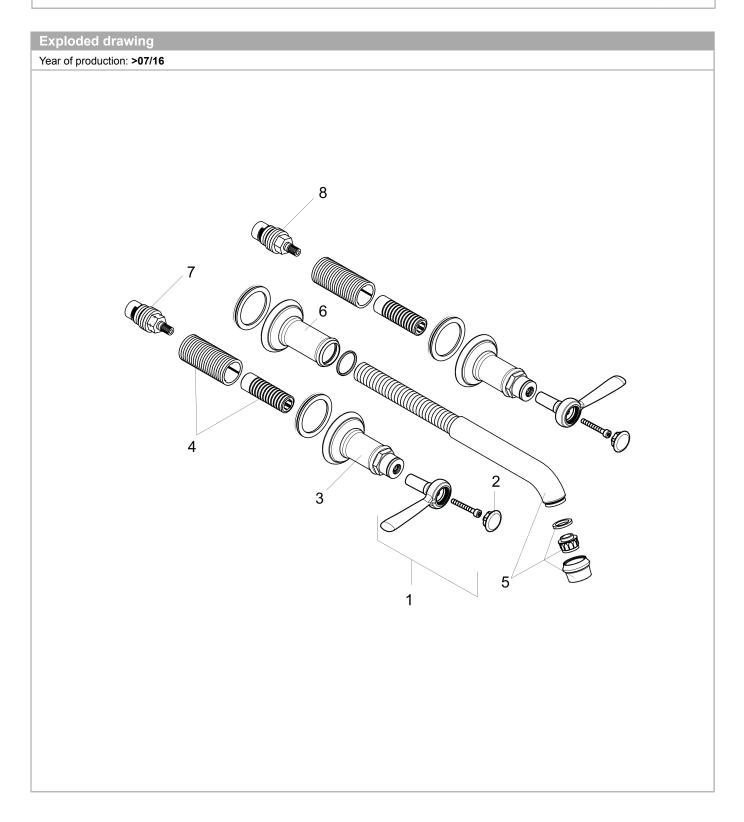

### **AXOR Montreux**

Wall-Mounted Widespread Faucet Trim with Lever Handles, 1.2 GPM Finishes: brushed nickel Part no.: 16534821

| Spare parts list Year of production: >07/16 |                                                 |          |    |    |
|---------------------------------------------|-------------------------------------------------|----------|----|----|
| Pos.                                        | Description                                     | Part no. | РС | PU |
| 1                                           | handle                                          | 16691820 | 0  | 1  |
| 2                                           | set of screw covers, cold / hot water / neutral | 97987000 | 0  | 1  |
| 3                                           | escutcheon for handle                           | 98578000 | 0  | 1  |
| 4                                           | fixing set                                      | 96392000 | 0  | 1  |
| 5                                           | spout cpl.                                      | 98574820 | 0  | 1  |
| 6                                           | escutcheon for spout                            | 98576820 | 0  | 1  |
| 7                                           | shut off unit right closing                     | 96350001 | 0  | 1  |
| 8                                           | shut off unit left closing                      | 96351001 | 0  | 1  |
| a                                           | base body                                       | 10303181 | 0  | 1  |