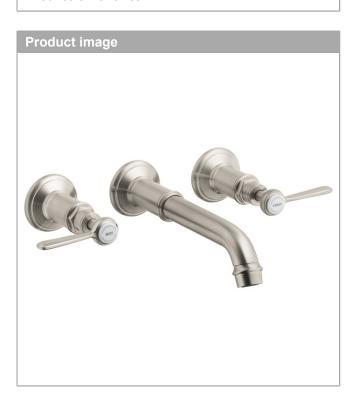

#### **AXOR Montreux**

Wall-Mounted Widespread Faucet Trim with Lever Handles, 1.2 GPM

Finishes: brushed nickel Part no.: 16534821