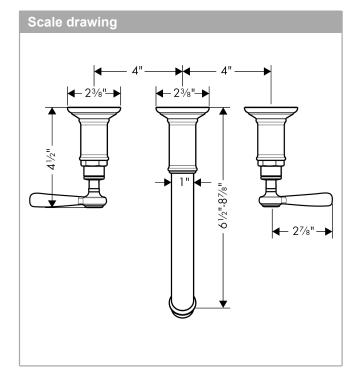

#### **AXOR Montreux**

Wall-Mounted Widespread Faucet Trim with Lever Handles, 1.2 GPM

Finishes: brushed nickel Part no.: 16534821

### **AXOR Montreux**

Wall-Mounted Widespread Faucet Trim with Lever Handles, 1.2 GPM Finishes: brushed nickel Part no.: 16534821

| Spare parts list Year of production: >07/16 |                                                 |          |    |    |
|---------------------------------------------|-------------------------------------------------|----------|----|----|
| Pos.                                        | Description                                     | Part no. | РС | PU |
| 1                                           | handle                                          | 16691820 | 0  | 1  |
| 2                                           | set of screw covers, cold / hot water / neutral | 97987000 | 0  | 1  |
| 3                                           | escutcheon for handle                           | 98578000 | 0  | 1  |
| 4                                           | fixing set                                      | 96392000 | 0  | 1  |
| 5                                           | spout cpl.                                      | 98574820 | 0  | 1  |
| 6                                           | escutcheon for spout                            | 98576820 | 0  | 1  |
| 7                                           | shut off unit right closing                     | 96350001 | 0  | 1  |
| 8                                           | shut off unit left closing                      | 96351001 | 0  | 1  |
| a                                           | base body                                       | 10303181 | 0  | 1  |