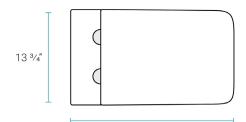

### Specifications:

- N.W: 70.0 lb.
- L: 22 <sup>1</sup>/<sub>16</sub>" x W: 13 <sup>3</sup>/<sub>4</sub>" x H: 15 <sup>15</sup>/<sub>16</sub>"