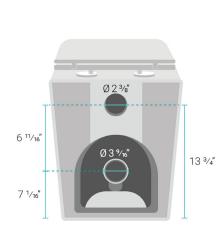

### Installation:

- Floor-mount
- 7" vertical rough-in

### Specifications:

- N.W: 70.0 lb.
- L: 22 <sup>1</sup>/<sub>16</sub>" x W: 13 <sup>3</sup>/<sub>4</sub>" x H: 15 <sup>15</sup>/<sub>16</sub>"