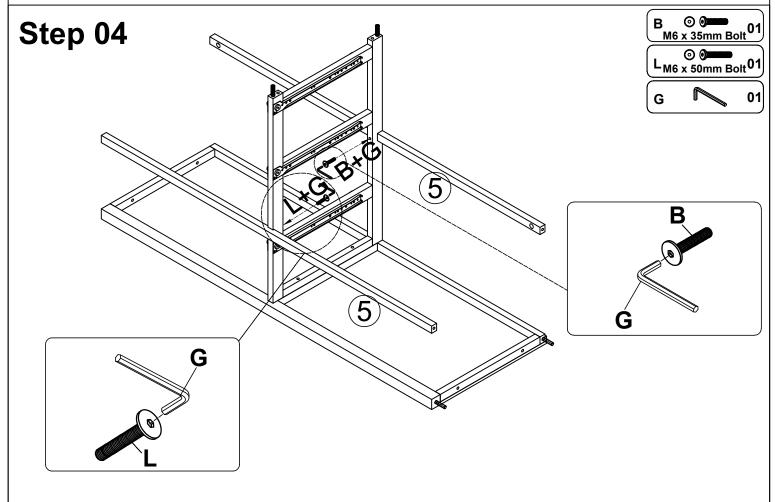

# **ASSEMBLY INSTRUCTION**

## **6 Drawer Double Dresser**



#### **REPLACEMENT PARTS**

Please do not contact the company purchased from as we can help you faster. Order replacement parts and hardware at " www.boltonfurniture.com "



- . Use of power tool to assemble this product will invalidate any claim and damage this product making it unsafe !!!
- . Please assemble on a clean soft surface to avoid damage.



#### **Tools Required**





#### www.boltonfurniture.com

11/20/2021



M 01

J

11/20/2021

02

K

www.boltonfurniture.com

02

2 of 9

Ø8x30

ANAN0429 6 Drawer Double Dresser

M6x50mm Bolt

05





## www.boltonfurniture.com

11/20/2021

3 of 9

ANAN0429 6 Drawer Double Dresser

















www.boltonfurniture.com

11/20/2021

7 of 9

ANAN0429 6 Drawer Double Dresser

## Step 11

### **WARNING**



Children have died from furniture tipover. To reduce the risk of furniture tipover:

.ALWAYS install tipover restraint provided.

.NEVER put a TV on this product. .NEVER allow children to stand, climb or hange on drawers, doors, or shelves.

.NEVER open more than one drawer at a time.

.Place heaviest items in the lowest drawers

lowest drawers.

This is a permanent label.

Do not remove!







www.boltonfurniture.com