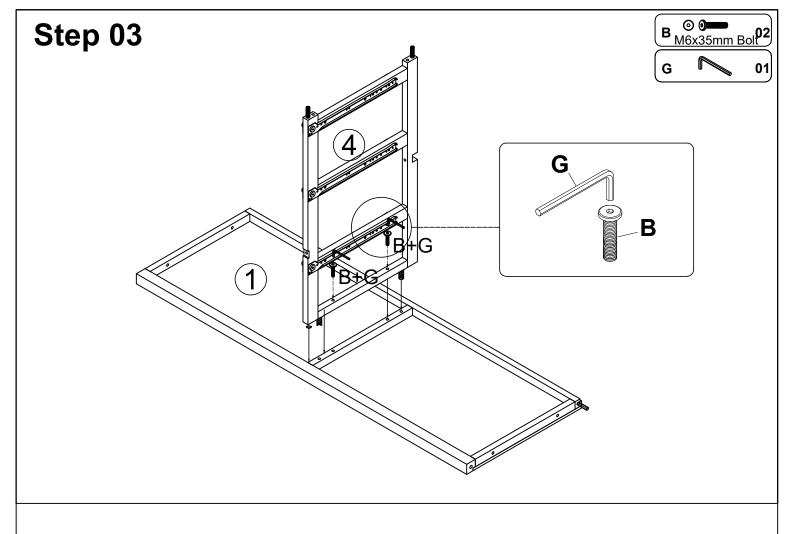

# **ASSEMBLY INSTRUCTION**

## **6 Drawer Double Dresser**



#### **REPLACEMENT PARTS**

Please do not contact the company purchased from as we can help you faster. Order replacement parts and hardware at " www.boltonfurniture.com "



- . Use of power tool to assemble this product will invalidate any claim and damage this product making it unsafe !!!
- . Please assemble on a clean soft surface to avoid damage.



#### **Tools Required**





#### www.boltonfurniture.com

11/20/2021



M 01

J

11/20/2021

02

K

www.boltonfurniture.com

02

2 of 9

Ø8x30

ANAN0429 6 Drawer Double Dresser

M6x50mm Bolt

05





## www.boltonfurniture.com

11/20/2021

3 of 9

ANAN0429 6 Drawer Double Dresser

















www.boltonfurniture.com

11/20/2021

7 of 9

ANAN0429 6 Drawer Double Dresser

## Step 11

### **WARNING**



Children have died from furniture tipover. To reduce the risk of furniture tipover:

.ALWAYS install tipover restraint provided.

.NEVER put a TV on this product. .NEVER allow children to stand, climb or hange on drawers, doors, or shelves.

.NEVER open more than one drawer at a time.

.Place heaviest items in the lowest drawers

lowest drawers.

This is a permanent label.

Do not remove!







www.boltonfurniture.com