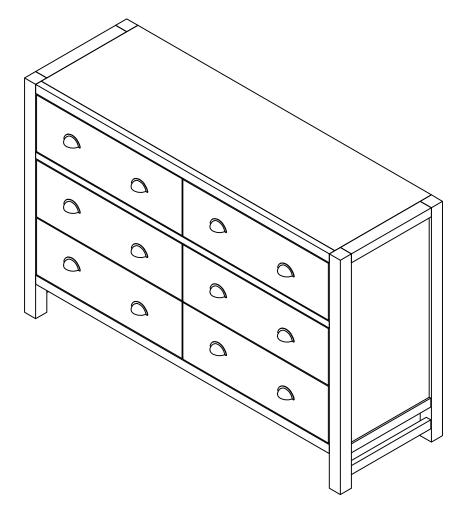

# **ASSEMBLY INSTRUCTION**

## **6 Drawer Double Dresser**



#### **REPLACEMENT PARTS**

Please do not contact the company purchased from as we can help you faster. Order replacement parts and hardware at " www.boltonfurniture.com "



- . Use of power tool to assemble this product will invalidate any claim and damage this product making it unsafe !!!
- . Please assemble on a clean soft surface to avoid damage.



#### **Tools Required**





#### www.boltonfurniture.com

11/20/2021



M 01

J

11/20/2021

02

K

www.boltonfurniture.com

02

2 of 9

Ø8x30

ANAN0429 6 Drawer Double Dresser

M6x50mm Bolt

05





## www.boltonfurniture.com

11/20/2021

3 of 9

ANAN0429 6 Drawer Double Dresser

















www.boltonfurniture.com

11/20/2021

7 of 9

ANAN0429 6 Drawer Double Dresser

## Step 11

### **WARNING**



Children have died from furnitur