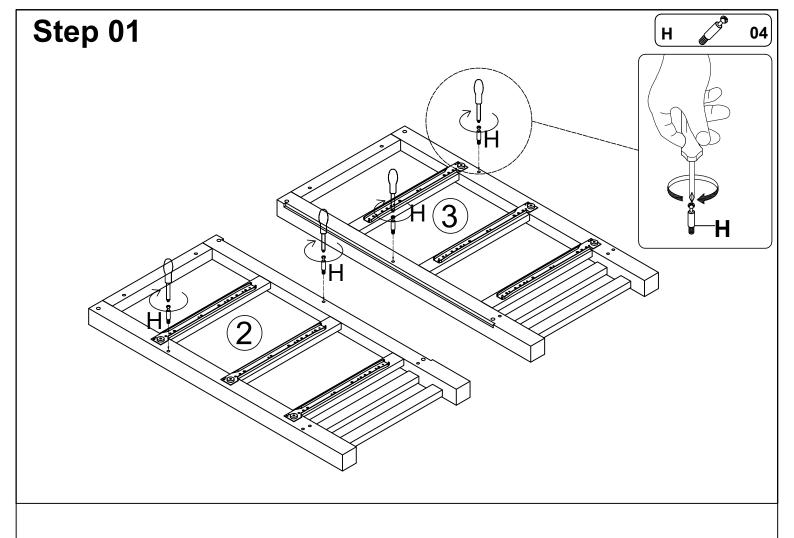

# **ASSEMBLY INSTRUCTION**

## **6 Drawer Double Dresser**



#### **REPLACEMENT PARTS**

Please do not contact the company purchased from as we can help you faster. Order replacement parts and hardware at " www.boltonfurniture.com "



- . Use of power tool to assemble this product will invalidate any claim and damage this product making it unsafe !!!
- . Please assemble on a clean soft surface to avoid damage.



#### **Tools Required**





#### www.boltonfurniture.com

11/20/2021



M 01

J

11/20/2021

02

K

www.boltonfurniture.com

02

2 of 9

Ø8x30

ANAN0429 6 Drawer Double Dresser

M6x50mm Bolt

05





## www.boltonfurniture.com

11/20/2021

3 of 9

ANAN0429 6 Drawer Double Dresser

















www.boltonfurniture.com

11/20/2021

7 of 9

ANAN0429 6 Drawer Double Dresser

## Step 11

### **WARNING**



Children have died from furniture tipover. To reduce the risk of furniture tipover:

.ALWAYS install tipover restraint provided.

.NEVER put a TV on this product. .NEVER allow children to stand, climb or hange on drawers, doors, or shelves.

.NEVER open more than one drawer at a time.

.Place heaviest items in the lowest drawers

lowest drawers.

This is a permanent label.

Do not remove!







www.boltonfurniture.com