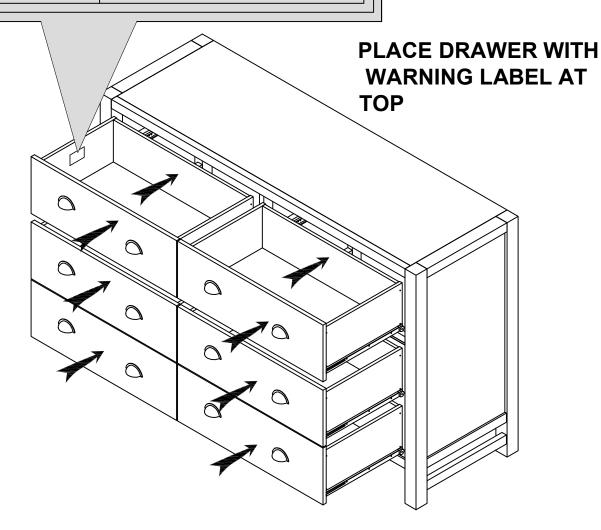

.NEVER open more than one drawer at a time.

.Place heaviest items in the lowest drawers

lowest drawers.

This is a permanent label.

Do not remove!

www.boltonfurniture.com