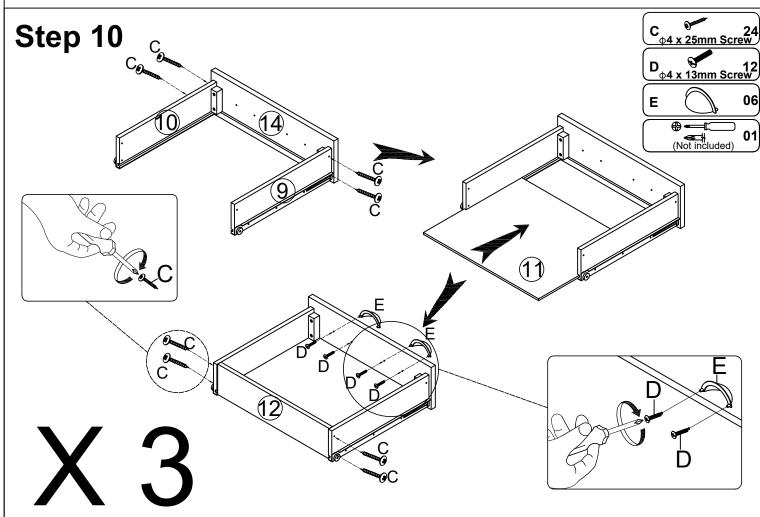

# **ASSEMBLY INSTRUCTION**

## **6 Drawer Double Dresser**



#### **REPLACEMENT PARTS**

Please do not contact the company purchased from as we can help you faster. Order replacement parts and hardware at " www.boltonfurniture.com "



- . Use of power tool to assemble this product will invalidate any claim and damage this product making it unsafe !!!
- . Please assemble on a clean soft surface to avoid damage.



#### **Tools Required**





#### www.boltonfurniture.com

11/20/2021



M 01

J

11/20/2021

02

K

www.boltonfurniture.com

02

2 of 9

Ø8x30

ANAN0429 6 Drawer Double Dresser

M6x50mm Bolt

05





## www.boltonfurniture.com

11/20/2021

3 of 9

ANAN0429 6 Drawer Double Dresser

















www.boltonfurniture.com

11/20/2021

7 of 9

ANAN0429 6 Drawer Double Dresser

## Step 11

### **WARNING**



Children have died from furniture tipover. To reduce the risk of furniture tipover:

.ALWAYS install tipover restraint provided.

.NEVER put a TV on this product. .NEVER allow children to stand, climb or hange on drawers, doors, or shelves.

.NEVER open more than one drawer at a time.

.Place heaviest items in the lowest drawers

lowest drawers.

This is a permanent label.

Do not remove!







www.boltonfurniture.com