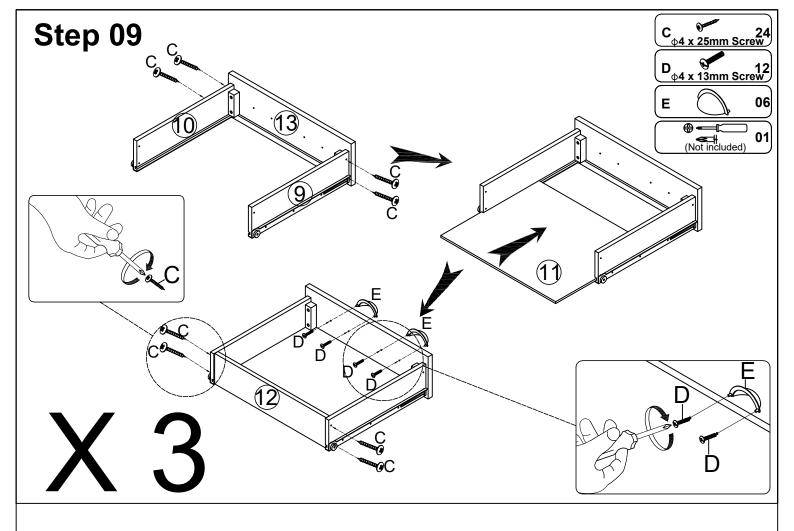

# **ASSEMBLY INSTRUCTION**

## **6 Drawer Double Dresser**



#### **REPLACEMENT PARTS**

Please do not contact the company purchased from as we can help you faster. Order replacement parts and hardware at " www.boltonfurniture.com "



- . Use of power tool to assemble this product will invalidate any claim and damage this product making it unsafe !!!
- . Please assemble on a clean soft surface to avoid damage.



#### **Tools Required**





#### www.boltonfurniture.com

11/20/2021



M 01

J

11/20/2021

02

K

www.boltonfurniture.com

02

2 of 9

Ø8x30

ANAN0429 6 Drawer Double Dresser

M6x50mm Bolt

05





## www.boltonfurniture.com

11/20/2021

3 of 9

ANAN0429 6 Drawer Double Dresser

















www.boltonfurniture.com

11/20/2021

7 of 9

ANAN0429 6 Drawer Double Dresser

## Step 11

### **WARNING**



Children have died from furniture tipover. To reduce the risk of furniture tipover:

.ALWAYS install tipover restraint provided.

.NEVER put a TV on this product. .NEVER allow children to stand, climb or hange on drawers, doors, or shelves.

.NEVER open more than one drawer at a time.

.Place heaviest items in the lowest drawers

lowest drawers.

This is a permanent label.

Do not remove!







www.boltonfurniture.com