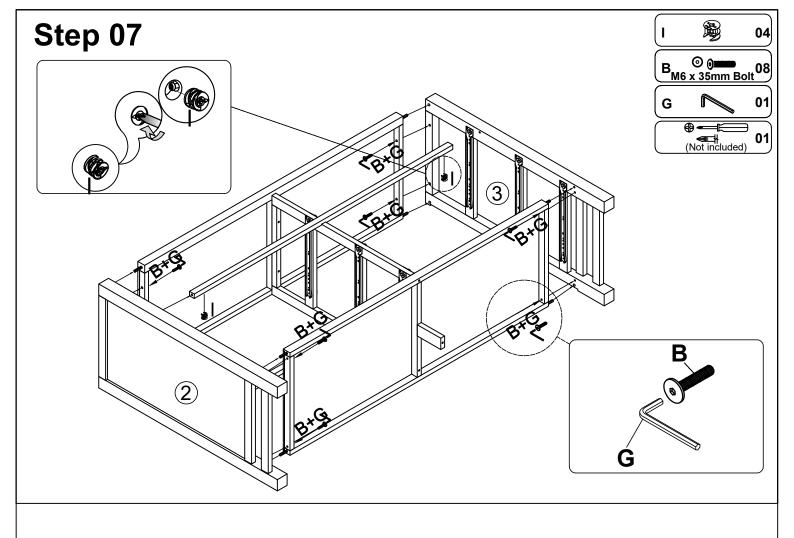

# **ASSEMBLY INSTRUCTION**

## **6 Drawer Double Dresser**



#### **REPLACEMENT PARTS**

Please do not contact the company purchased from as we can help you faster. Order replacement parts and hardware at " www.boltonfurniture.com "



- . Use of power tool to assemble this product will invalidate any claim and damage this product making it unsafe !!!
- . Please assemble on a clean soft surface to avoid damage.



#### **Tools Required**





#### www.boltonfurniture.com

11/20/2021



M 01

J

11/20/2021

02

K

www.boltonfurniture.com

02

2 of 9

Ø8x30

ANAN0429 6 Drawer Double Dresser

M6x50mm Bolt

05





## www.boltonfurniture.com

11/20/2021

3 of 9

ANAN0429 6 Drawer Double Dresser

















www.boltonfurniture.com

11/20/2021

7 of 9

ANAN0429 6 Drawer Double Dresser

## Step 11

### **WARNING**



Children have died from furniture tipover. To reduce the risk of furniture tipover:

.ALWAYS install tipover restraint provided.

.NEVER put a TV on this product. .NEVER allow children to stand, climb or hange on drawers, doors, or shelves.

.NEVER open more than one drawer at a time.

.Place heaviest items in the lowest drawers

lowest drawers.

This is a permanent label.

Do not remove!







www.boltonfurniture.com