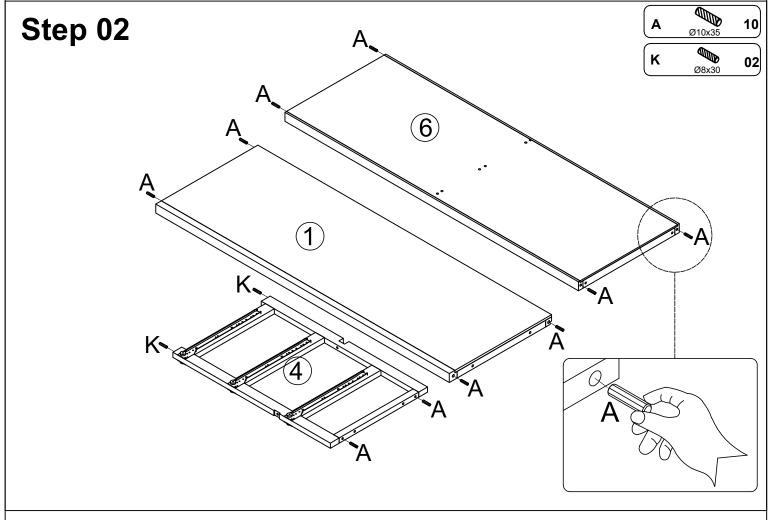

# **ASSEMBLY INSTRUCTION**

## **6 Drawer Double Dresser**



#### **REPLACEMENT PARTS**

Please do not contact the company purchased from as we can help you faster. Order replacement parts and hardware at " www.boltonfurniture.com "



- . Use of power tool to assemble this product will invalidate any claim and damage this product making it unsafe !!!
- . Please assemble on a clean soft surface to avoid damage.



#### **Tools Required**





#### www.boltonfurniture.com

11/20/2021



M 01

J

11/20/2021

02

K

www.boltonfurniture.com

02

2 of 9

Ø8x30

ANAN0429 6 Drawer Double Dresser

M6x50mm Bolt

05





## www.boltonfurniture.com

11/20/2021

3 of 9

ANAN0429 6 Drawer Double Dresser

















www.boltonfurniture.com

11/20/2021

7 of 9

ANAN0429 6 Drawer Double Dresser

## Step 11

### **WARNING**



Children have died from furniture tipover. To reduce the risk of furniture tipover:

.ALWAYS install tipover restraint provided.

.NEVER put a TV on this product. .NEVER allow children to stand, climb or hange on drawers, doors, or shelves.

.NEVER open more than one drawer at a time.

.Place heaviest items in the lowest drawers

lowest drawers.

This is a permanent label.

Do not remove!







www.boltonfurniture.com