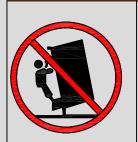

### **WARNING**

Children have died from furniture tipover. To reduce the risk of furniture tipover:

.ALWAYS install tipover restraint provided.

.NEVER put a TV on this product. .NEVER allow children to stand, climb or hange on drawers, doors, or shelves.

.NEVER open more than one drawer at a time.

.Place heaviest items in the lowest drawers

lowest drawers.

This is a permanent label.

Do not remove!

www.boltonfurniture.com