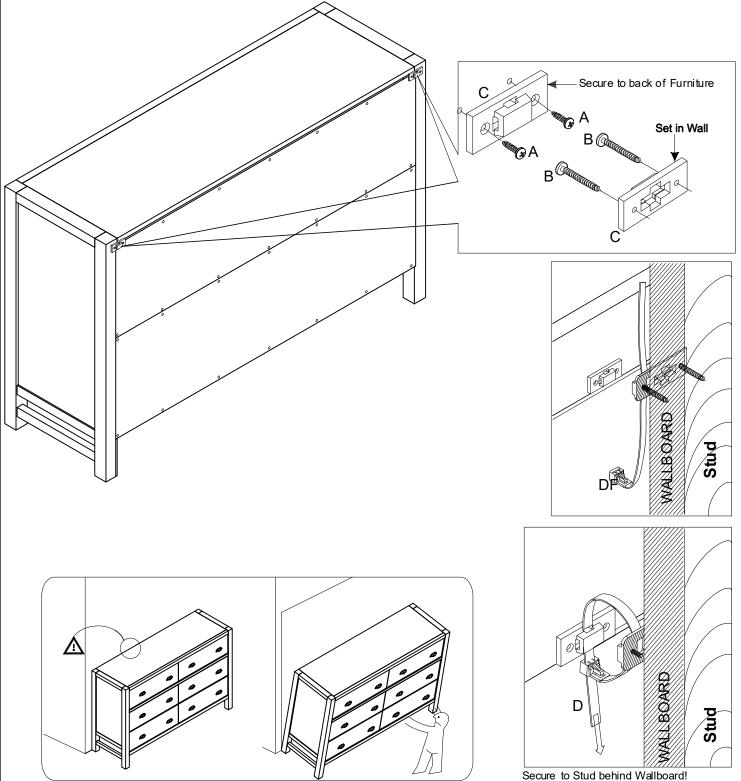

## Step 11

### **WARNING**

Children have died from furniture tipover. To reduce the risk of furniture tipover:

.ALWAYS install tipover restraint provided.

.NEVER put a TV on this product. .NEVER allow children to stand, climb or hange on drawers, doors, or shelves.