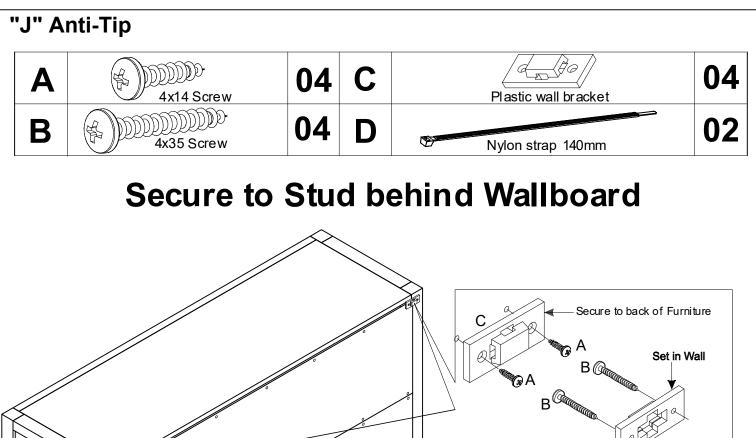

## Step 11

### **WARNING**

Children have died from furniture tipover. To reduce the risk of furniture tipover:

.ALWAYS install tipover restraint provided.

.NEVER put a TV on this product. .NEVER allow children to stand, climb or hange on drawers, doors, or shelves.