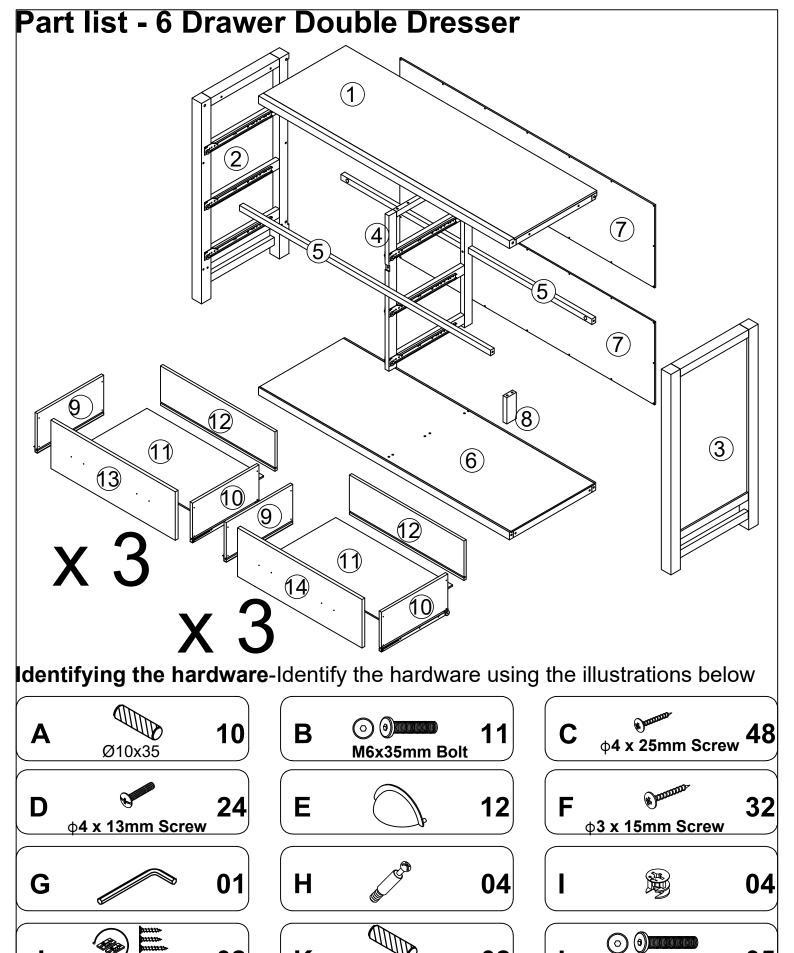

## **6 Drawer Double Dresser**

#### **REPLACEMENT PARTS**

Please do not contact the company purchased from as we can help you faster. Order replacement parts and hardware at " www.boltonfurniture.com "

- . Use of power tool to assemble this product will invalidate any claim and damage this product making it unsafe !!!
- . Please assemble on a clean soft surface to avoid damage.