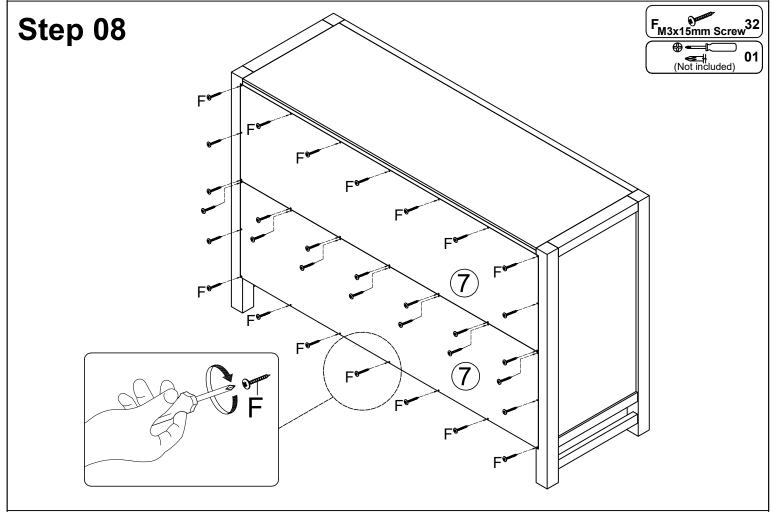

# **ASSEMBLY INSTRUCTION**

## **6 Drawer Double Dresser**



#### **REPLACEMENT PARTS**

Please do not contact the company purchased from as we can help you faster. Order replacement parts and hardware at " www.boltonfurniture.com "



- . Use of power tool to assemble this product will invalidate any claim and damage this product making it unsafe !!!
- . Please assemble on a clean soft surface to avoid damage.



#### **Tools Required**





#### www.boltonfurniture.com

11/20/2021



M 01

J

11/20/2021

02

K

www.boltonfurniture.com

02

2 of 9

Ø8x30

ANAN0429 6 Drawer Double Dresser

M6x50mm Bolt

05





## www.boltonfurniture.com

11/20/2021

3 of 9

ANAN0429 6 Drawer Double Dresser

















www.boltonfurniture.com

11/20/2021

7 of 9

ANAN0429 6 Drawer Double Dresser

## Step 11

### **WARNING**



Children have died from furniture tipover. To reduce the risk of furniture tipover:

.ALWAYS install tipover restraint provided.

.NEVER put a TV on this product. .NEVER allow children to stand, climb or hange on drawers, doors, or shelves.

.NEVER open more than one drawer at a time.

.Place heaviest items in the lowest drawers

lowest drawers.

This is a permanent label.

Do not remove!







www.boltonfurniture.com