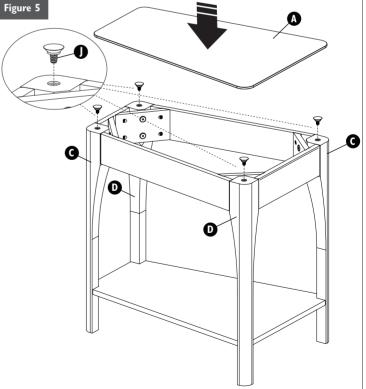

- 7. Attach the glass top (A) on suction cups. (see figure 5).

Rev - 01/2025

Follow Us on Social 🛛 🗭 💿 🛅 🕨

Design House Inc. reserves the right to make changes in materials, specifications, & models at any time. Design House Inc. also reserves the right to discontinue product without notice or obligation.