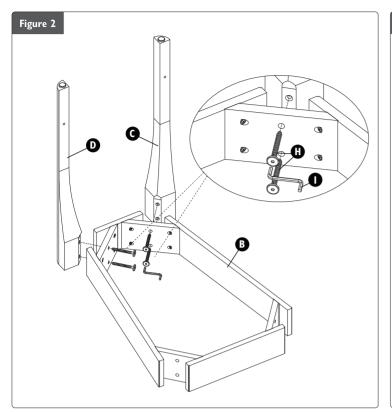

Obsidian Wedge Table Model 11102

3. Attach legs (C and D) to frame assembly (B) with bolts (H) using allen wrench (I), (see figure 2).

4. Attach shelf (E) to legs (C and D) and other legs (C and D) to frame assembly (B) and **shelf (E)** (see figure 3).