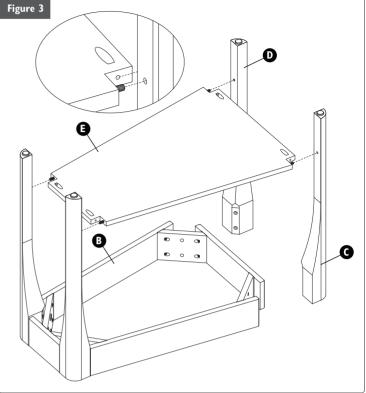

Obsidian Wedge Table Model 11102

3. Attach legs (C and D) to frame assembly (B) with bolts (H) using allen wrench (I), (see figure 2).

4. Attach shelf (E) to legs (C and D) and other legs (C and D) to frame assembly (B) and **shelf (E)** (see figure 3).