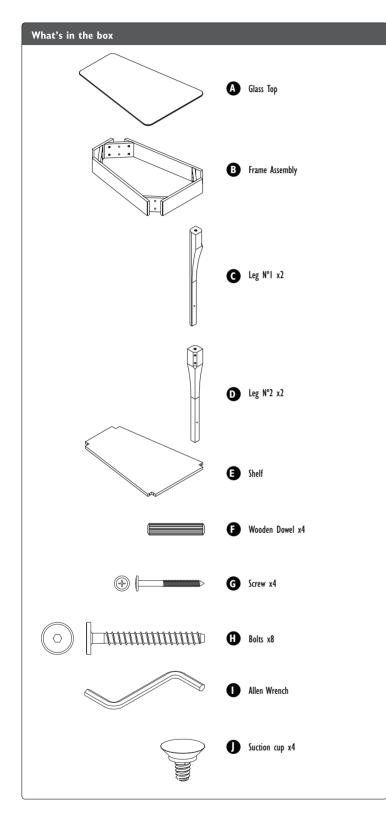

## **Steps to Install**

- I. Before installation, carefully unpack and identify all parts.
- 2. Attach wooden dowels (F) to shelf (E). (see figure 1).

Continued on next page

Rev - 01/2025

Follow Us on Social 🛛 🗭 💿 🖸 🚺 🕨