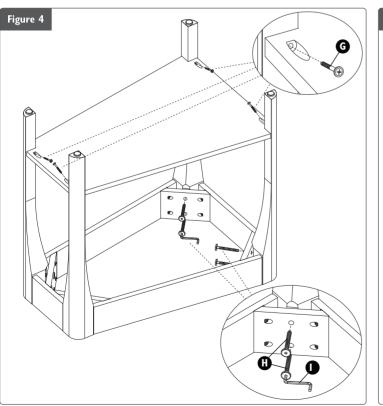

5. Fix legs (C and D) to frame assembly (B) with bolts (H) using allen wrench (I). 6. Insert suction cup (J) into holes to legs (C and D). Fix shelf (E) to legs (B and C) with screws (G) using phillips screwdriver, (see figure 4).