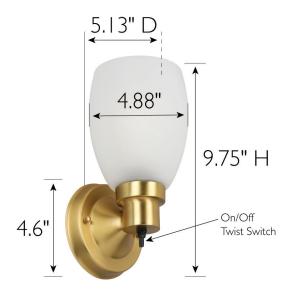

**ASSEMBLED DIMENSIONS:**  $9.75" \text{ H} \times 4.88" \text{ L} \times 5.125" \text{ D}$ 

Steel

WEIGHT: 1.83 lbs.

**BACKPLATE DIMENSIONS:**  $4.6" \text{ H} \times 4.6" \text{ L} \times 0.625" \text{ D}$ 

CANOPY/PLATE DIMENSIONS: N/A

GLASS/SHADE DIMENSIONS: 6.125" H  $\times$  5.125" L  $\times$  5.125" D

GLASS/SHADE MATERIAL: Glass
GLASS/SHADE TYPE: Frosted
GLASS/SHADE COLOR: White

LED BRIGHTNESS (LUMENS): N/A