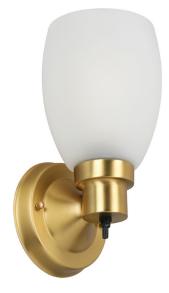

## Lydia I-Light Dimmable Wall Light Satin Gold





## **SPECIFICATIONS**

MOUNTING: Wall Mount

SLOPED CEILING ADAPTABLE: No

LAMPTYPE I: Maximum 60W

Medium Base Bulb

BULB INCLUDED: No
WATTS PER BULB: 60W
TOTAL WATTAGE: 60W
DIMMABLE: Yes

MATERIAL CONSTRUCTION:

**ASSEMBLED DIMENSIONS:**  $9.75" \text{ H} \times 4.88" \text{ L} \times 5.125" \text{ D}$ 

Steel

WEIGHT: 1.83 lbs.

**BACKPLATE DIMENSIONS:**  $4.6" \text{ H} \times 4.6" \text{ L} \times 0.625" \text{ D}$ 

CANOPY/PLATE DIMENSIONS: N/A

GLASS/SHADE DIMENSIONS: 6.125" H  $\times$  5.125" L  $\times$  5.125" D

GLASS/SHADE MATERIAL: Glass
GLASS/SHADE TYPE: Frosted
GLASS/SHADE COLOR: White

LED BRIGHTNESS (LUMENS): N/A

LED COLOR CORRELATED TEMPERATURE (CCT): N/A

LED COLOR RENDERING INDEX (CRI): N/A

LED EFFICACY: N/A

LED AVERAGE RATED LIFE: N/A

ENERGY EFFICIENT: No

LIG