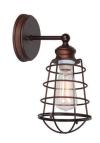

## Ajax I-Light Wall Sconce Coffee Bronze

N/A

ASSEMBLED DIMENSIONS: 13.38" H × 6.36" L × 7.99" D

WEIGHT: 2.10 lbs.

**BACKPLATE DIMENSIONS:** 5.2" H × 5.2" W

CANOPY/PLATE DIMENSIONS: N/A

**GLASS/SHADE DIMENSIONS:** 8.16" H × 6.36" L × 5.39" D

**GLASS/SHADE MATERIAL:** Steel GLASS/SHADE TYPE: Cage

**GLASS/SHADE COLOR:** Textured Coffee Bronze LED BRIGHTNESS (LUMENS):

LED COLOR CORRELATED TEMPERATURE (CCT): N/A

LED COLOR RENDERING INDEX (CRI): N/A

LED EFFICACY: N/A

LED AVERAGE RATED LIFE: N/A

**ENERGY EFFICIENT:** No