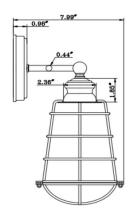

ASSEMBLED DIMENSIONS: 13.38" H × 6.36" L × 7.99" D

WEIGHT: 2.10 lbs.

**BACKPLATE DIMENSIONS:** 5.2" H × 5.2" W

CANOPY/PLATE DIMENSIONS: N/A

**GLASS/SHADE DIMENSIONS:** 8.16" H × 6.36" L × 5.39" D

**GLASS/SHADE MATERIAL:** Steel GLASS/SHADE TYPE: Cage