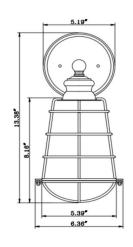

ASSEMBLED DIMENSIONS: 13.38" H × 6.36" L × 7.99" D

WEIGHT: 2.10 lbs.

**BACKPLATE DIMENSIONS:** 5.2" H × 5.2" W

CANOPY/PLATE DIMENSIONS: N/A

**GLASS/SHADE DIMENSIONS:** 8.16" H × 6.36" L × 5.39" D

**GLASS/SHADE MATERIAL:** Steel GLASS/SHADE TYPE: Cage