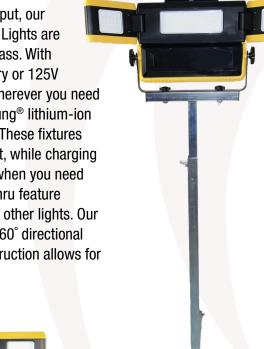

## LED RECHARGEABLE FOLDING WING LIGHT & STAND

With 2 brightness settings, 2,000 lumens or full 4,000 lumen output, our LED Rechargable Folding Wing Lights are the brightest fixtures of their class. With the option to run on both battery or 125V power, these fixtures can go wherever you need them most. The internal Samsung® lithium-ion battery lasts for up to 4 hours. These fixtures run using a 15-Amp 125V input, while charging the battery, giving full charge when you need it. When plugged in, the feed-thru feature allows it to be daisy chained to other lights. Our triple panel design allows for 360° directional lighting. Impact resistant construction allows for durability on every jobsite.

UNIQUE FOLDING LIGHT PANEL PROVIDES 180° - 360° OF LIGHT

2 BRIGHTNESS SETTINGS 2,000 OR 4,000 LUMEN OUTPUT

2 HR RUN TIME (4,000 LUMENS) 4 HR RUN TIME (2,000 LUMENS)

**BATTERY INDICATOR** 

**6-HOUR CHARGE TIME** 

DUAL POWER, BATTERY OR EXTENSION CORD

INTEGRATED HANDLE
ALLOWS FOR EASY CARRYING

CETLUS LISTED
FOR WET LOCATIONS

| MODEL # | DESCRIPTION                                              | WATTS | LUMENS       | COLOR | WEIGHT   |
|---------|----------------------------------------------------------|-------|--------------|-------|----------|
| 7220    | 4,000 Lumen Rechargeable Folding Wing Light w/H-Stand    | 50    | 2000 or 4000 | 5000K | 7.5 lbs. |
| 7270    | 4,000 Lumen Rechargeable Folding Wing Light w/7ft Tripod | 50    | 2000 or 4000 | 5000K | 7.5 lbs. |