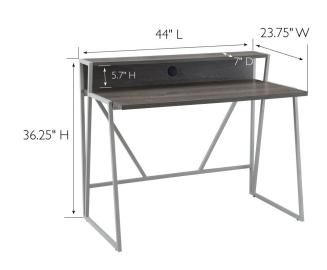

## **SPECIFICATIONS**

MATERIAL CONSTRUCTION: Iron
ASSEMBLY REQUIRED: Yes

TOOLS NEEDED FOR ASSEMBLY: Allen Wrench

ASSEMBLED DIMENSIONS:  $36.25" \text{ H} \times 44" \text{ L} \times 23.75" \text{ W}$ 

**ASSEMBLED WEIGHT:** 53.8 lbs. **CABLE MANAGEMENT:** Yes AC/USB OUTLET: No KNEE SPACE DEPTH: 23.6" KNEE SPACE WIDTH: 44" **TOP MATERIAL:** HPL SIDES MATERIAL: Iron LEG MATERIAL: Metal FRAME COLOR: Nickel