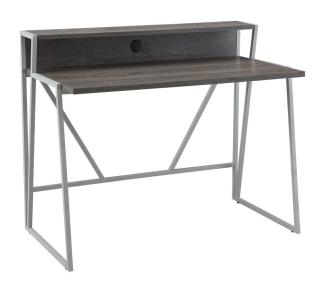

## Fletcher Desk Weathered Wood/Nickel

## **SPECIFICATIONS**

MATERIAL CONSTRUCTION: Iron
ASSEMBLY REQUIRED: Yes

TOOLS NEEDED FOR ASSEMBLY: Allen Wrench

ASSEMBLED DIMENSIONS:  $36.25" \text{ H} \times 44" \text{ L} \times 23.75" \text{ W}$ 

**ASSEMBLED WEIGHT:** 53.8 lbs. **CABLE MANAGEMENT:** Yes AC/USB OUTLET: No KNEE SPACE DEPTH: 23.6" KNEE SPACE WIDTH: 44" **TOP MATERIAL:** HPL SIDES MATERIAL: Iron LEG MATERIAL: Metal FRAME COLOR: Nickel