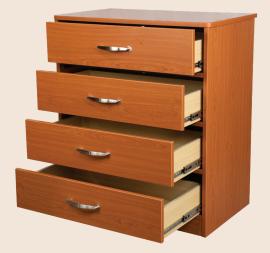

## FOUR DRAWER D R E S S E R

Size: 30" W × 18" D × 34" H Product Weight: 48 lb. Drawers: 27" / 75 lb. Capacity

The Dynarex Four Drawer Dresser is a premium-grade bedside chest designed to provide safe, convenient storage and organization in a variety of settings. The Dresser is constructed from high-quality wood and laminate materials.

- Constructed from high-quality wood and laminate materials for lasting reliability
- Ample drawer space allows for improved organization and easy retrieval of personal items
- Metal drawer slides feature 75-pound capacity for optimal durability
- Ventilated back allows for increased air flow through interior
- Adjustable levelers provide added stability on uneven floors
- Features rounded edges for reduced risk of injury
- Meets ASTM-F2057-23 Standard for Clothing Storage Units