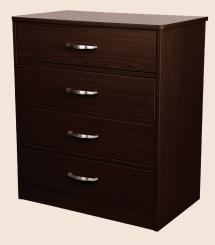

## FOUR DRAWER D R E S S E R

Size: 30" W × 18" D × 34" H Product Weight: 48 lb. Drawers: 27" / 75 lb. Capacity

The Dynarex Four Drawer Dresser is a premium-grade bedside chest designed to provide safe, convenient storage and organization in a variety of settings. The Dresser is constructed from high-quality wood and laminate materials.

- Constructed from high-quality wood and laminate materials for lasting reliability
- Ample drawer space allows for improved organization and easy retrieval of personal items
- Metal drawer slides feature 75-pound capacity for optimal durability
- Ventilated back allows for increased air flow through interior
- Adjustable levelers provide added stability on uneven floors
- Features rounded edges for reduced risk of injury
- Meets ASTM-F2057-23 Standard for Clothing Storage Units

dynarex 🛆

12505-MH Mahogany

12505-CH Cherry

155 CHESTNUT RIDGE RD, MONTVALE, NJ · 1-888-DYNAREX · DYNAREX.COM

🗶 🔘 in