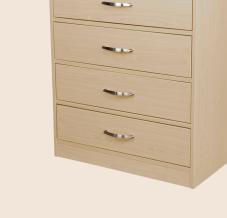

## FOUR DRAWER D R E S S E R

Size: 30" W × 18" D × 34" H Product Weight: 48 lb. Drawers: 27" / 75 lb. Capacity

The Dynarex Four Drawer Dresser is a premium-grade bedside chest designed to provide safe, convenient storage and organization in a variety of settings. The Dresser is constructed from high-quality wood and laminate materials.

- Constructed from high-quality wood and laminate materials for lasting reliability
- Ample drawer space allows for improved organization and easy retrieval of personal items
- Metal drawer slides feature 75-pound capacity for optimal durability
- Ventilated back allows for increased air flow through interior
- Adjustable levelers provide added stability on uneven floors
- Features rounded edges for reduced risk of injury
- Meets ASTM-F2057-23 Standard for Clothing Storage Units