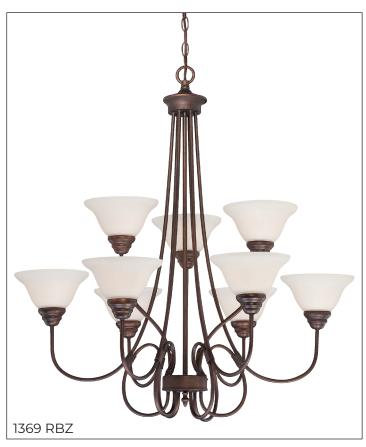

#### 1369 - NINE LIGHT CHANDELIER

Born out of a graceful heritage of a bygone era, the Fulton Collection creates an opulent look that will dazzle in any room. The rubbed bronze and silver finishes are enhanced by the warm glow of candle style bulbs and etched white and turinian scavo glass globes.

## Finish & Material

Finish **RBZ** - Rubbed Bronze

**RS** - Rubbed Silver

Material Metal

# **Item Number**

SKU'S 1369 RBZ

1369 RS

No