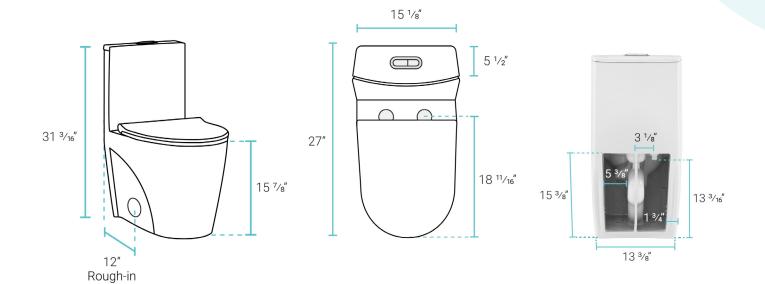

#### Installation:

- Floor mount
- Standard 12" rough-in

### Specifications:

- N.W: 107.93 lb.

- L: 27" x W: 15  $^{1}/_{8}$ " x H: 31  $^{3}/_{16}$ "