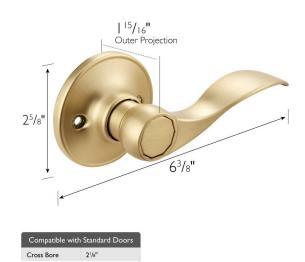

## **SPECIFICATIONS**

MATERIAL CONSTRUCTION:

Brass/Steel

LOCK FUNCTION:

Dummy

DEADBOLT FUNCTION:

EXTERIOR MAX PROJECTION:

INTERIOR MAX PROJECTION:

KNOB VS. LEVER:

LEVER

LEVER

4 5/8"

**ROSE DIMENSIONS:**  $2.5/8" \text{ H} \times 2.5/8" \text{ W}$ 

ROSETTE / ESCUTCHEON SHAPE: Round CROSS BORE: 2 1/8" EDGE BORE: I"

HANDING: Reversible

REMOVABLE CORE: No
# KEYS INCLUDED: 0