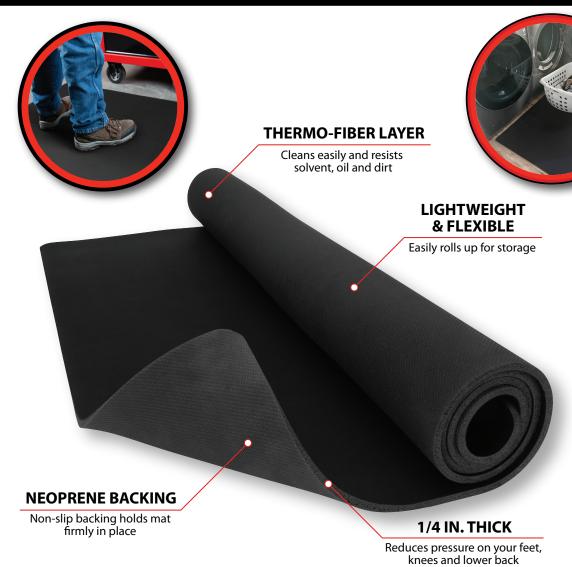

## 48 X 30" ANTI-FATIGUE FLOOR MAT

Packaging

Item # W7702

Master

**UPC** 039564149092

Label

 Non-slip neoprene rubber backing holds mat firmly in place for safety and is low profile enough for use as an inside threshold doormat

Inner

- 1/4 in. Thick mat dramatically reduces pressure on your feet, knees, lower back and insulates your feet from a cold or slick floor
- Perfect for anywhere you stand for extended periods of time such as your office, workbench, or kitchen
- Top thermo-fiber layer looks great and cleans off easily with a damp cloth/sponge, or gentle sweeping

- with a broom
- High-quality materials used in construction are solvent, oil, and dirt resistant, providing a long service life
- Mat is lightweight, flexible and easily rolls up when moving from place-to-place or for storage
- Nominal Measurements: 30 x 48 x 1/4 in. thick