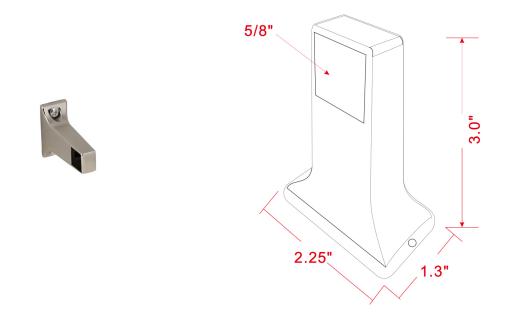

Bar Bracket 5/8" with Hidden Screws Satin Nickel

## **SPECIFICATIONS**

| MATERIAL CONSTRUCTION:         |
|--------------------------------|
| PVD FINISH:                    |
| ASSEMBLY REQUIRED:             |
| TOOLS NEEDED FOR INSTALLATION: |
| ASSEMBLED DIMENSIONS:          |
| ASSEMBLED WEIGHT:              |
| MIN. LENGTH:                   |
| MAX LENGTH:                    |
| SCREWS INCLUDED:               |
| DRYWALL ANCHORS INCLUDED:      |
| CENTER TO CENTER:              |

| No                       |
|--------------------------|
| No                       |
| Phillips Screwdriver     |
| 2.75" H x 2.25" L x 2" D |
| 0.35 lbs.                |
| N/A                      |
| N/A                      |
| Yes                      |
| Yes                      |
| N/A                      |
|                          |

Zinc

WARRANTY: LEGAL FOR SALE IN CALIFORNIA: ADA COMPLIANT: I-Year limited warranty Yes N/A

TYPE: JOB: ORDER CODE:

APPROVALS: