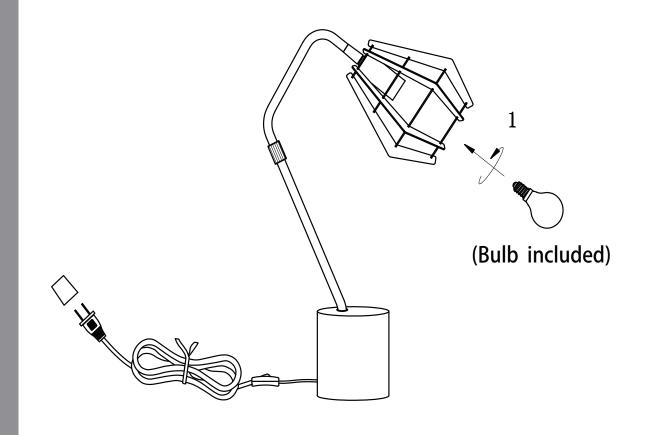

# VERSANORA

## Rustica







#### WARNING:

Small parts and sharp edges may be present prior to assembly.

#### **Care Instructions**

To clean your product, use a mild soap and water on a damp cloth. Do not use window cleaners or cleaning abrasives as they will scratch the surface and could damage the protective coating

#### **Customer Service**

For questions ragarding this product, or to receive raplacement or missing parts, please contact customer service based on your location. Please have ready the model number when you contact us. USA : partsandreplacements@teamson.com or 1-800-935-3959

### T:631-274-335

#### E : support@teamson.com

www.versanora.com