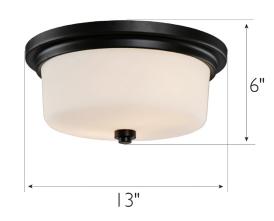

ASSEMBLED DIMENSIONS: 6" H x I3" L x I3" D

WEIGHT: 5.94 lbs.

**BACKPLATE DIMENSIONS:** N/A

CANOPY/PLATE DIMENSIONS: 1.25" H × 13" W × 13" D **GLASS/SHADE DIMENSIONS:** 3.93" H × 10.8" L × 10.8" D

**GLASS/SHADE MATERIAL:** Glass GLASS/SHADE TYPE: Frosted **GLASS/SHADE COLOR:** White