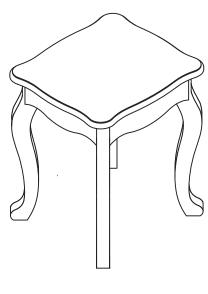

人完成组装。不适合三岁以下的儿童使用。完成组装前,本包装包含细小零件,可能引发窒息;以及包含锋利边缘和尖角,所以完成组装前,请确保其远离儿童。







\*\* Got questions? Please have your product code (on the first page of this instruction, e.g. TD-12345A) and the order number ready, give us a call or email us through our customer care support! We are always ready to assist you!

# **Exploded Drawing**





Scan for assembly instructions.

### **Product Parts**

























G





K

















4 pcs

### **Hardware**

















 $8 \, \mathrm{pcs}$ 

**16** SETS

2 SETS

**1** pc



Scan for assembly instructions.



### WARNING

**CHOKING HAZARD - Small Parts** Not for children under 3 years The product is to be assembled by an adult. 05

















Step 9 Step 10





Step 11 Step 12







Scan for assembly instructions.











Scan for assembly instructions.