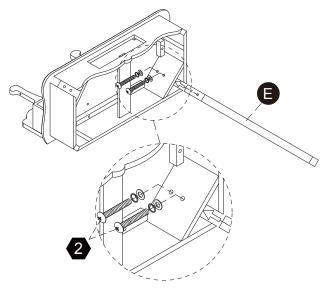

不適於3歲以下兒童使用。本包装包含细小零件,完成组装前,請慎防兒童 吞食小零件,避免窒息危險,且可能有鋒利邊緣及尖角,所以組裝完成前應置於兒童不能觸及之處,並遠離火源。

簡體 警告!需要成年人完成组装。不适合三岁以下的儿童使用。完成组装前,本包装包含细小零件,可能引发窒息;以及包含锋利边缘和尖角,所以完成组装前,请确保其远离儿童。







\*\* Got questions? Please have your product code (on the first page of this instruction, e.g. TD-12345A) and the order number ready, give us a call or email us through our customer care support! We are always ready to assist you!

# **Exploded Drawing**





Scan for assembly instructions.

### **Product Parts**

























G





K

















4 pcs

### **Hardware**

















 $8 \, \mathrm{pcs}$ 

**16** SETS

2 SETS

**1** pc



Scan for assembly instructions.



### WARNING

**CHOKING HAZARD - Small Parts** Not for children under 3 years The product is to be assembled by an adult. 05

















Step 9 Step 10





Step 11 Step 12







Scan for assembly instructions.











Scan for assembly instructions.