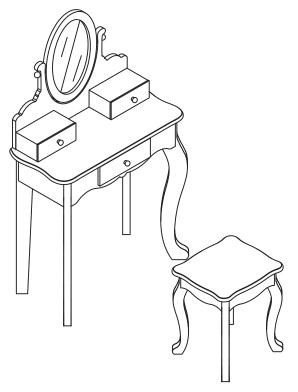

# Welcome to a world of imagination, fun and learning.

Little Princess Rapunzel Vanity Table & Stool Set

TD-12851

Little Princess Rapunzel Vanity Table & Stool Set