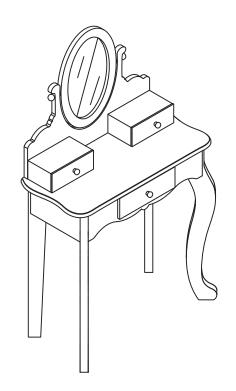

# Welcome to a world of imagination, fun and learning.

Little Princess Rapunzel Vanity Table & Stool Set

TD-12851

Little Princess Rapunzel Vanity Table & Stool Set

# **Exploded Drawing**

Scan for assembly instructions.