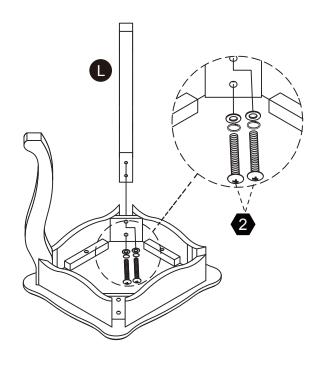

### WARNING

**CHOKING HAZARD - Small Parts** Not for children under 3 years The product is to be assembled by an adult. 05

Step 9 Step 10

Step 11 Step 12

Scan for assembly instructions.

Scan for assembly instructions.