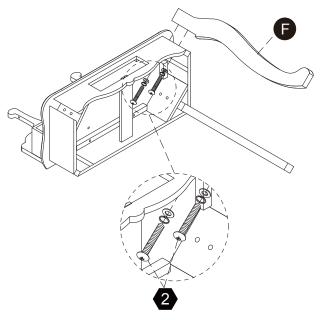

歲以下兒童使用。本包装包含细小零件,完成组装前,請慎防兒童 吞食小零件,避免窒息危險,且可能有鋒利邊緣及尖角,所以組裝完成前應置於兒童不能觸及之處,並遠離火源。

簡體 警告!需要成年人完成组装。不适合三岁以下的儿童使用。完成组装前,本包装包含细小零件,可能引发窒息;以及包含锋利边缘和尖角,所以完成组装前,请确保其远离儿童。







\*\* Got questions? Please have your product code (on the first page of this instruction, e.g. TD-12345A) and the order number ready, give us a call or email us through our customer care support! We are always ready to assist you!

# **Exploded Drawing**





Scan for assembly instructions.

### **Product Parts**

























G





K

















4 pcs

### **Hardware**

















 $8 \, \mathrm{pcs}$ 

**16** SETS

2 SETS

**1** pc



Scan for assembly instructions.



### WARNING

**CHOKING HAZARD - Small Parts** Not for children under 3 years The product is to be assembled by an adult. 05

















Step 9 Step 10





Step 11 Step 12







Scan for assembly instructions.











Scan for assembly instructions.