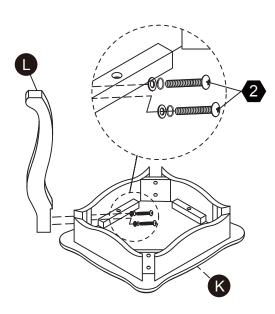

### WARNING

**CHOKING HAZARD - Small Parts** Not for children under 3 years The product is to be assembled by an adult. 05

Step 9 Step 10

Step 11 Step 12

Scan for assembly instructions.

Scan for assembly instructions.