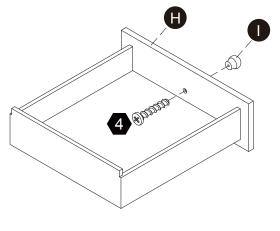

### WARNING

**CHOKING HAZARD - Small Parts** Not for children under 3 years The product is to be assembled by an adult. 05

Step 9 Step 10

Step 11 Step 12

Scan for assembly instructions.

Scan for assembly instructions.