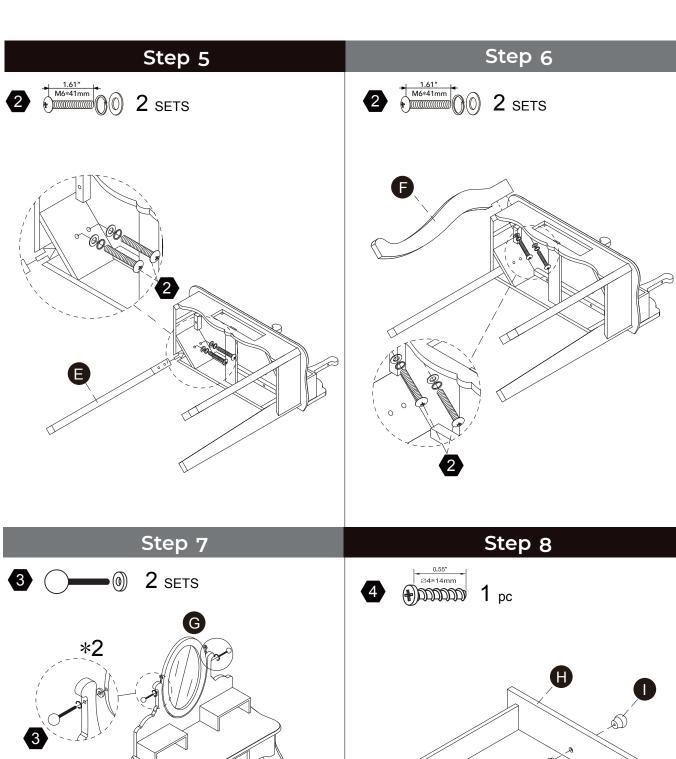

下兒童使用。本包装包含细小零件,完成组装前,請慎防兒童 吞食小零件,避免窒息危險,且可能有鋒利邊緣及尖角,所以組裝完成前應置於兒童不能觸及之處,並遠離火源。

簡體 警告!需要成年人完成组装。不适合三岁以下的儿童使用。完成组装前,本包装包含细小零件,可能引发窒息;以及包含锋利边缘和尖角,所以完成组装前,请确保其远离儿童。







\*\* Got questions? Please have your product code (on the first page of this instruction, e.g. TD-12345A) and the order number ready, give us a call or email us through our customer care support! We are always ready to assist you!

# **Exploded Drawing**





Scan for assembly instructions.

### **Product Parts**

























G





K

















4 pcs

### **Hardware**

















 $8 \, \mathrm{pcs}$ 

**16** SETS

2 SETS

**1** pc



Scan for assembly instructions.



### WARNING

**CHOKING HAZARD - Small Parts** Not for children under 3 years The product is to be assembled by an adult. 05

















Step 9 Step 10





Step 11 Step 12







Scan for assembly instructions.











Scan for assembly instructions.