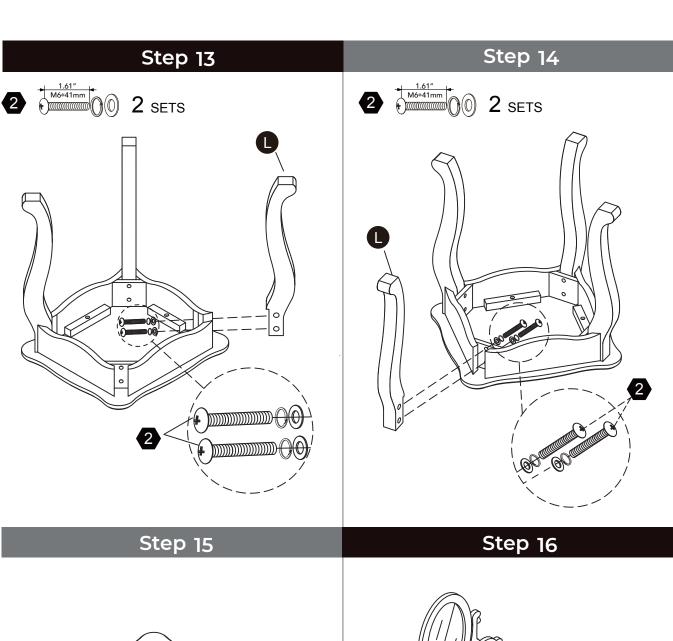

### WARNING

**CHOKING HAZARD - Small Parts** Not for children under 3 years The product is to be assembled by an adult. 05

Step 9 Step 10

Step 11 Step 12

Scan for assembly instructions.

Scan for assembly instructions.