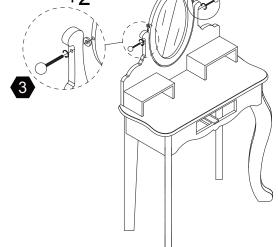

### WARNING

**CHOKING HAZARD - Small Parts** Not for children under 3 years The product is to be assembled by an adult. 05

Step 9 Step 10

Step 11 Step 12

Scan for assembly instructions.

Scan for assembly instructions.