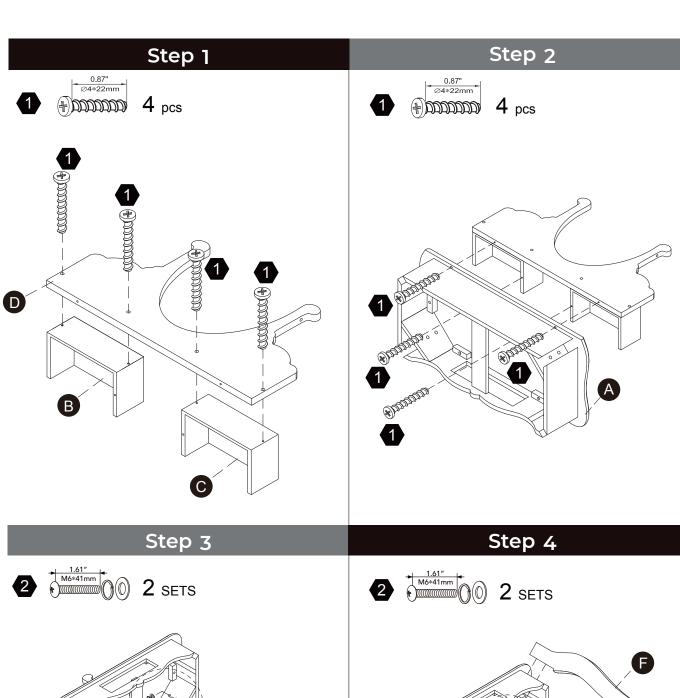

產品不適於3歲以下兒童使用。本包装包含细小零件,完成组装前,請慎防兒童 吞食小零件,避免窒息危險,且可能有鋒利邊緣及尖角,所以組裝完成前應置於兒童不能觸及之處,並遠離火源。

簡體 警告!需要成年人完成组装。不适合三岁以下的儿童使用。完成组装前,本包装包含细小零件,可能引发窒息;以及包含锋利边缘和尖角,所以完成组装前,请确保其远离儿童。







\*\* Got questions? Please have your product code (on the first page of this instruction, e.g. TD-12345A) and the order number ready, give us a call or email us through our customer care support! We are always ready to assist you!

# **Exploded Drawing**





Scan for assembly instructions.

### **Product Parts**

























G





K

















4 pcs

### **Hardware**

















 $8 \, \mathrm{pcs}$ 

**16** SETS

2 SETS

**1** pc



Scan for assembly instructions.



### WARNING

**CHOKING HAZARD - Small Parts** Not for children under 3 years The product is to be assembled by an adult. 05

















Step 9 Step 10





Step 11 Step 12







Scan for assembly instructions.











Scan for assembly instructions.