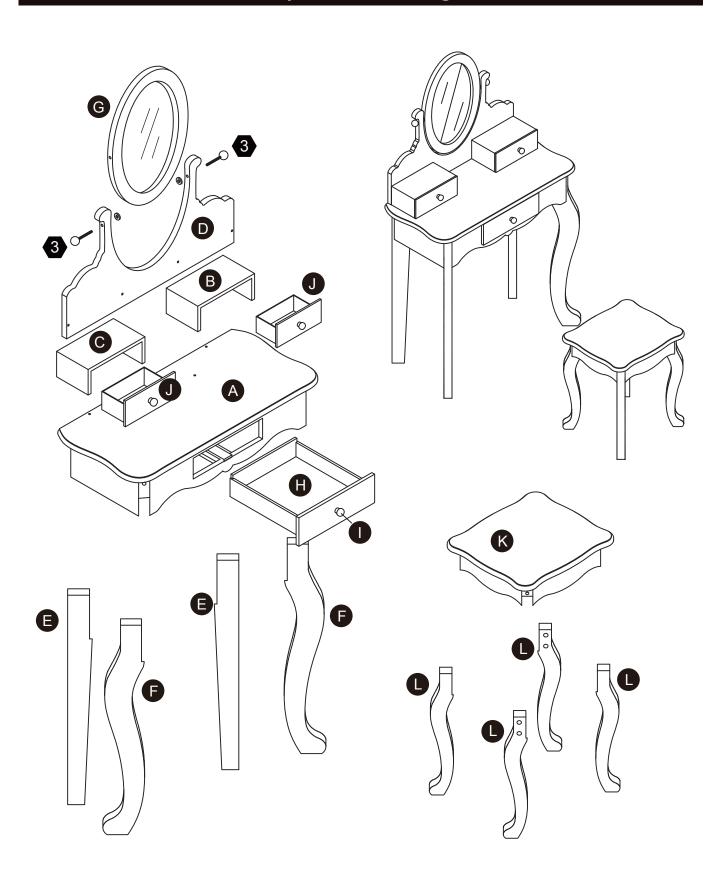

### **Product Parts**

G

K

4 pcs

### **Hardware**

 $8 \, \mathrm{pcs}$ 

**16** SETS

2 SETS

**1** pc

Scan for assembly instructions.