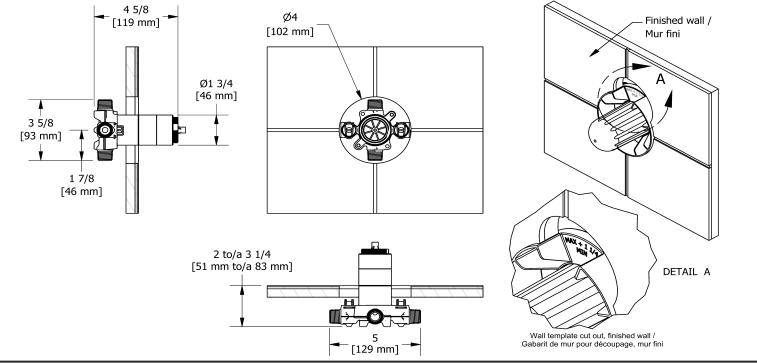

2-way Type T/P coaxial valve rough **R23** 

# **Descriptions**

- Test cap
- Service valves
- <sup>1</sup>/<sub>2</sub>" inlet male NPT or sweat
- Two <sup>1</sup>/<sub>2</sub>" outlets male NPT or sweat
- TXX23XX or TXX44XX trim required to complete
- Rough only
- 24 L/min, 6.3 gpm (US) 60psi

# Specifications