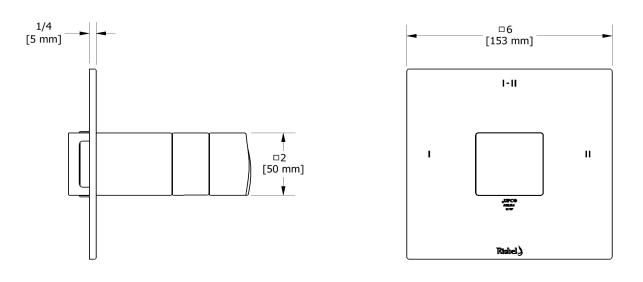

2-way Type T/P coaxial valve trim TRF23

# Descriptions

- 4 positions (OFF, 1, 1 and 2, 2) share
- Thermostatic/pressure balance coaxial cartridge with check valves
- R23, R23-SPEX or R23-EX rough required to complete
- Trim only

# Specifications