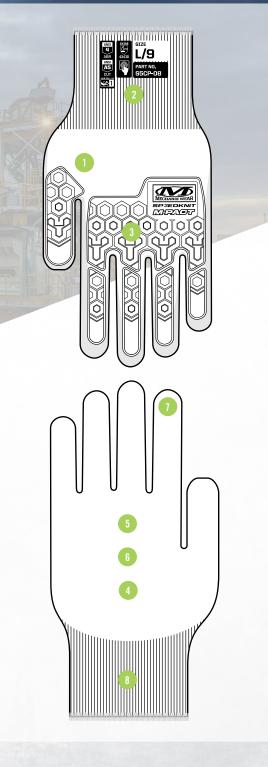

## NITRILE COATED CUT RESISTANT IMPACT GLOVES

Our SpeedKnit<sup>™</sup> M-Pact<sup>®</sup> S5CP08 is designed to protect working hands with a combination of functional impact resistance and proven cut performance. We use a machine-knit blend of 13-gauge HPPE and tungsten steel coated with sandy nitrile to achieve ANSI A4 cut resistance. Our ergonomically designed TPR is sonic welded for a seamless fit and ANSI Level 1 impact resistance.

## **FEATURES**

Heavy duty 13-gauge HPPE + tungsten steel knit construction protects against lacerations and harsh skin abrasions.

Comfortable compression cuffs provide a secure fit.

TOUCHSCREEN TECHNOLOGY

**INTENDED USES** Maintenance & Repair

Construction

Metalworking

Vehicle Recovery

- Anatomical M-Pact TPR meets ANSI 138 Level 1 impact standard.
- Rugged sandy nitrile palm coating with textured grip offers high abrasion resistance and dry grip performance.
- Durability performance meets ANSI Level 4 abrasion standard
- Manufacturing Mining
- Cut performance meets ANSI A4 cut resistant standard.
- Touchscreen capable to keep users safe and connected