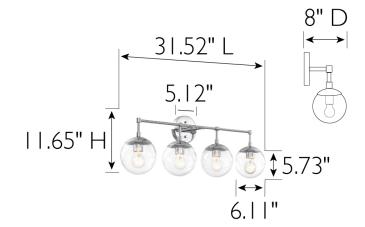

ASSEMBLED DIMENSIONS: 11.65" H × 31.52" L × 8" D

WEIGHT: 6.39 lbs.

**BACKPLATE DIMENSIONS:** 5.12" H × 5.12" W × 1.02" D

CANOPY/PLATE DIMENSIONS:

**GLASS/SHADE DIMENSIONS:** 5.73" H × 6.11" L × 6.11" D

**GLASS/SHADE MATERIAL:** Glass GLASS/SHADE TYPE: Seedy GLASS/SHADE COLOR: Clear