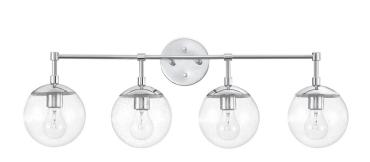

## Gracelyn 4-Light Dimmable Vanity Light Polished Chrome

## **SPECIFICATIONS**

MOUNTING: Wall Mount

SLOPED CEILING ADAPTABLE:

LAMP TYPE: Maximum 60W

Medium Base Bulb

**BULB INCLUDED:** No WATTS PER BULB: 60W **TOTAL WATTAGE:** 240W

DIMMABLE: Yes MATERIAL CONSTRUCTION: Steel/Glass

ASSEMBLED DIMENSIONS: 11.65" H × 31.52" L × 8" D

WEIGHT: 6.39 lbs.

**BACKPLATE DIMENSIONS:** 5.12" H × 5.12" W × 1.02" D

CANOPY/PLATE DIMENSIONS:

**GLASS/SHADE DIMENSIONS:** 5.73" H × 6.11" L × 6.11" D

**GLASS/SHADE MATERIAL:** Glass GLASS/SHADE TYPE: Seedy GLASS/SHADE COLOR: Clear