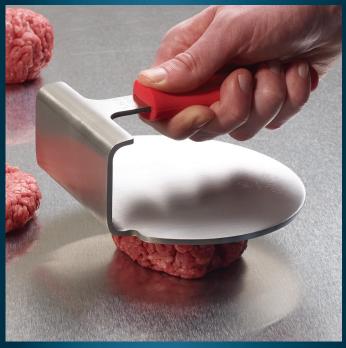

## **ONE-PIECE STAINLESS STEEL 6" SMASHED BURGER PRESS**

**ONE SOURCE** Foodservice Supplies

## WITH HEAT-RESISTANT SILICONE SLEEVE

Deliver maximum crispy crust and ultimate flavor every time.

- **Product Features** 
  - Lock in the flavor and deliver "smashed burger crust"
  - Easy-clean unique one-piece design
  - Press burgers to uniform thickness for guicker cook time, even and consistent texture
  - Removable silicone sleeve is heat-resistant up to 450°F (230°C)

Perfectly weighted

DESCRIPTION **ITEM** UOM CASE SWS-6 6" Dia, One-Pc S/S Each 12

Headquarters: 888-946-2682 Showroom: 786-536-4656

www.wincous.com

Lodi, New Jersey • Miami, Florida • Las Vegas, Nevada