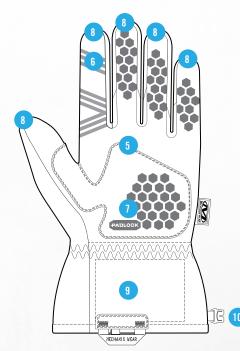

## **FEATURES**

- Full extension gauntlet cuff design is slim enough to fit under a jacket
- 2 Realtree Edge™ camouflage pattern allows you to blend in with the terrain
- 3 100g 3M Thinsulate™ provides warmth in the most extreme conditions
- 4 Hypora waterproof membrane creates increased insulation while providing a durable and flexible barrier of protection
- Multilayer rubberized palm construction provides waterproofing at the point of contact
- 6 Embossed trigger finger design relieves bunching to increase dexterity where it matters
- Padlock™ no-slip silicon print improves your grip performance in the field
- 8 Durable synthetic leather infused with touchscreen technology to control your devices
- 9 HotHands® pouch inside gauntlet warms blood flow into hands
- Removable spring clip keeps your gloves together and organized