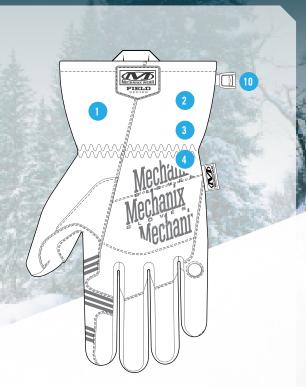

## **FEATURES**

- Full extension gauntlet cuff design is slim enough to fit under a jacket
- 2 Realtree Edge™ camouflage pattern allows you to blend in with the terrain
- 3 100g 3M Thinsulate™ provides warmth in the most extreme conditions
- 4 Hypora waterproof membrane creates increased insulation while providing a durable and flexible barrier of protection
- Multilayer rubberized palm construction provides waterproofing at the point of contact
- 6 Embossed trigger finger design relieves bunching to increase dexterity where it matters
- Padlock™ no-slip silicon print improves your grip performance in the field
- 8 Durable synthetic leather infused with touchscreen technology to control your devices
- 9 HotHands® pouch inside gauntlet warms blood flow into hands
- Removable spring clip keeps your gloves together and organized