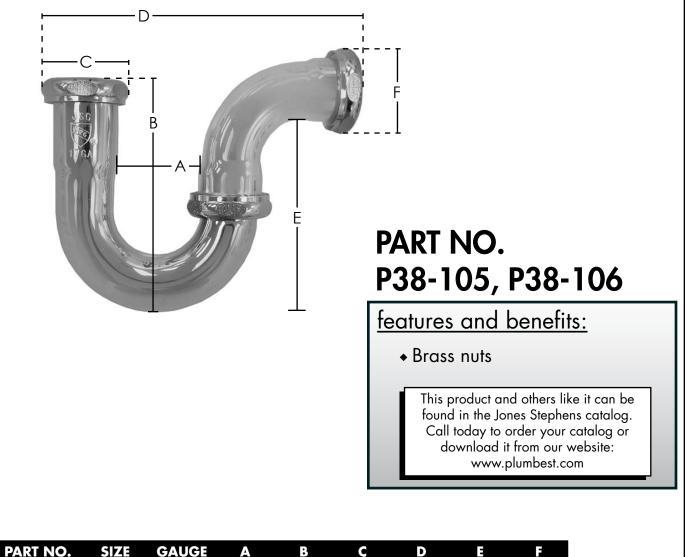

## SPECIFICATION SUBMITTAL SHEET JONES STEPHENS CORPORATION CHROME PLATED BRASS REPAIR TRAPS

| PART NO.  | SIZE               | GAUGE | Α      | B                  | C      | D                  | =                  | F      |
|-----------|--------------------|-------|--------|--------------------|--------|--------------------|--------------------|--------|
| □ P38-105 | 1 <sup>1</sup> /4″ | 17    | 1 3⁄4″ | 3 1/2″             | 1 3⁄4″ | 6 <sup>3</sup> /4″ | 4 <sup>1</sup> /2″ | 1 3⁄4″ |
| □ P38-106 | 1 <sup>1</sup> /2″ | 17    | 2″     | 5 <sup>1</sup> /2″ | 2″     | 7″                 | 4 <sup>3</sup> /4″ | 2″     |