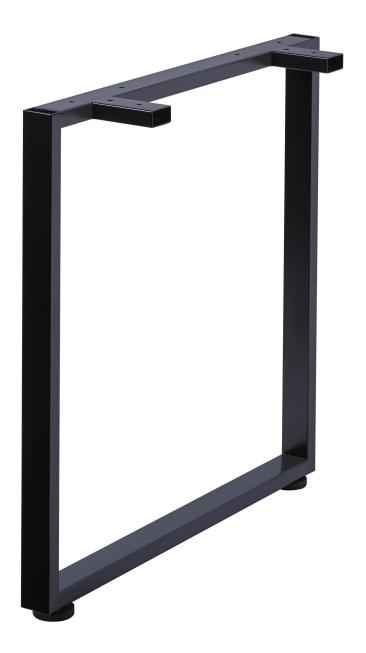

# **FEATURES**

- Open O-Leg design makes a small space seem larger
- Tailor your worksurface to your specific needs
- Designed for use with our laminate worksurfaces and entire open desking system
- Flexible design to support individual and shared work
- Available in two colors: Black and Charcoal
- Pre-drilled holes in worksurfaces make assembly of legs easy allowing for fast changes and reconfigurations
- Durable steel construction with non-porous surface is easy to clean and disinfect

# **DIMENSIONS**

For 23.5" Worksurfaces

• 28.88"H x 23.37"D

For 29.5" Worksurfaces

• 28.88"H x 29.25"D