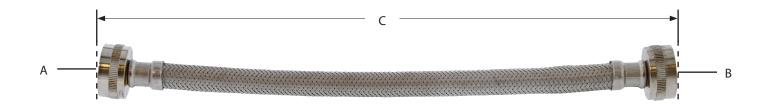

| Part No. | FEM Hose - A | FEM Hose - B | Length - C |
|----------|--------------|--------------|------------|
| S04261   | 0.75″        | 0.75″        | 12″        |