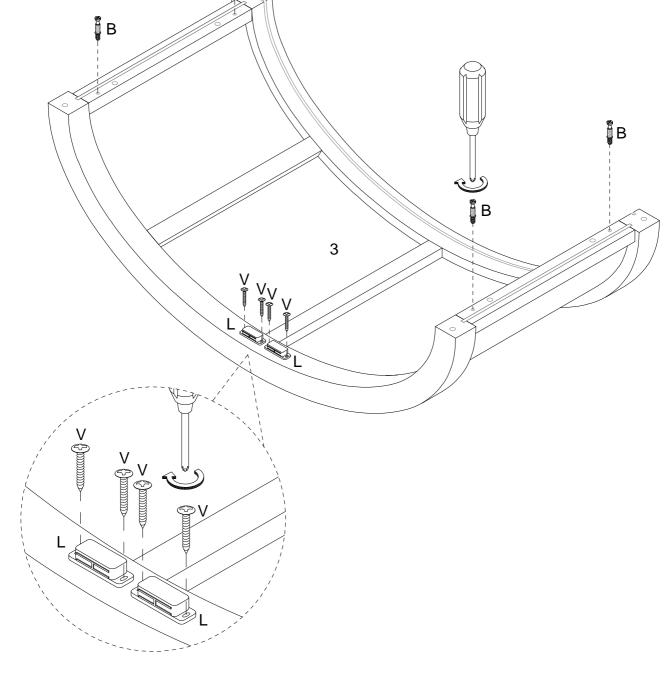

# Step 2 Using a screwdriver, screw Cam Bolts (B) into the Top Arched Panel (3). Then, attach the Door Stoppers (L) using 15mm Screws (V).

Now you will insert the Wooden Dowels (A) into the dowel holes on the two Fixed Upper Shelves x2 (5) and the Fixed Middle Shelf (12). Next, attach the Door Stoppers (L) using 15mm Screws (V).