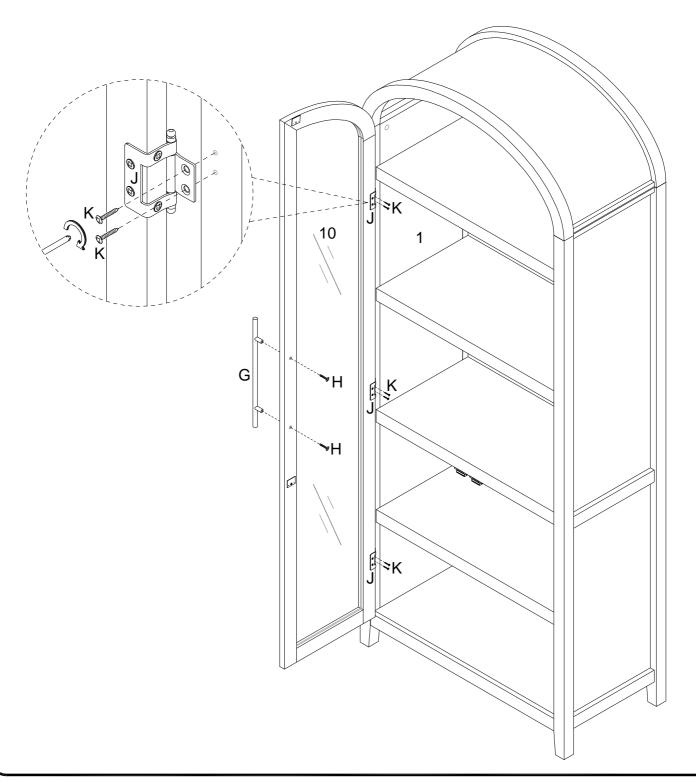

Attach Stickers (T) over the Cam Locks (C) throughout the bookcase.

Attach Hinges (J) to the Glass Doors (10) and (11) using 15mm Screws (K). On the other side of the doors, secure the Metal Pieces (4) with 12mm Screws (4)

Attach the Hinges (J) on the Left Glass Door (10) to the Left Panel (1) using 14mm Screws (K). Then, attach the Door Handle (G) using two Bolts (H).

Now repeat the same steps for the right side. Attach the Hinges (J) on the Right Glass Door (11) to the Right Panel (2) using 14mm Screws (K). Then, attach the Door Handle (G) using two Bolts (H).