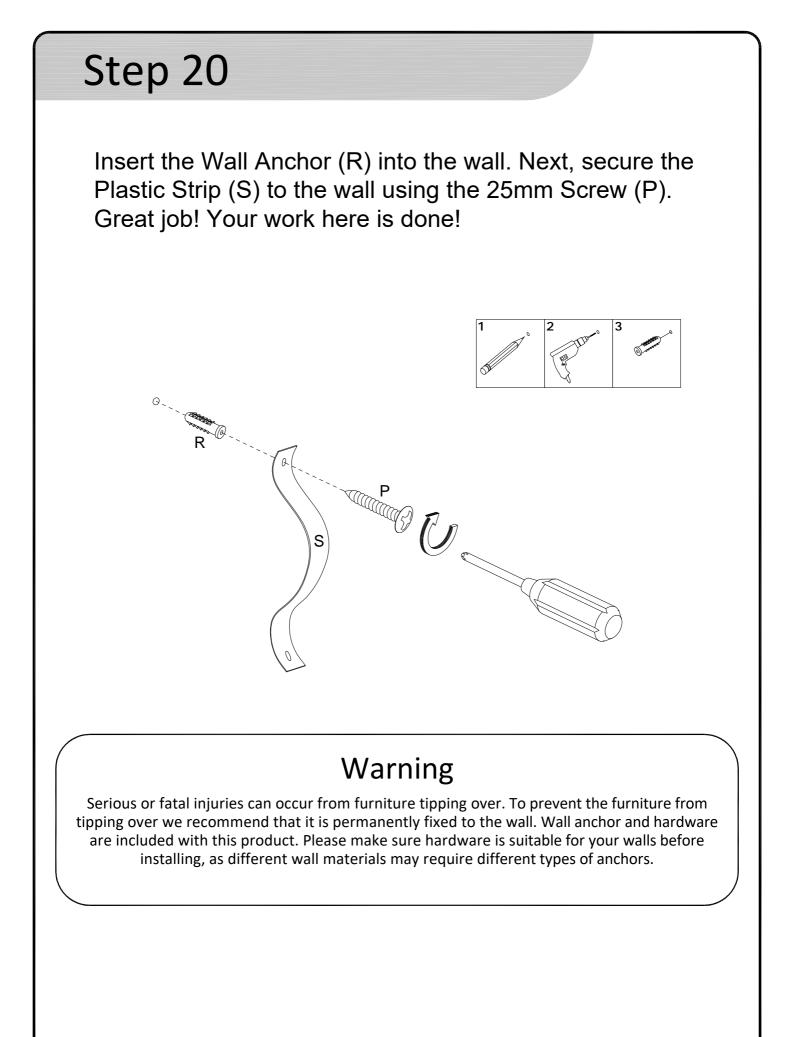

Great work, you're in the home stretch. Let's secure your bookcase to the wall. Attach the Plastic Strip (S) to your bookcase using the 12mm Screw (Q).