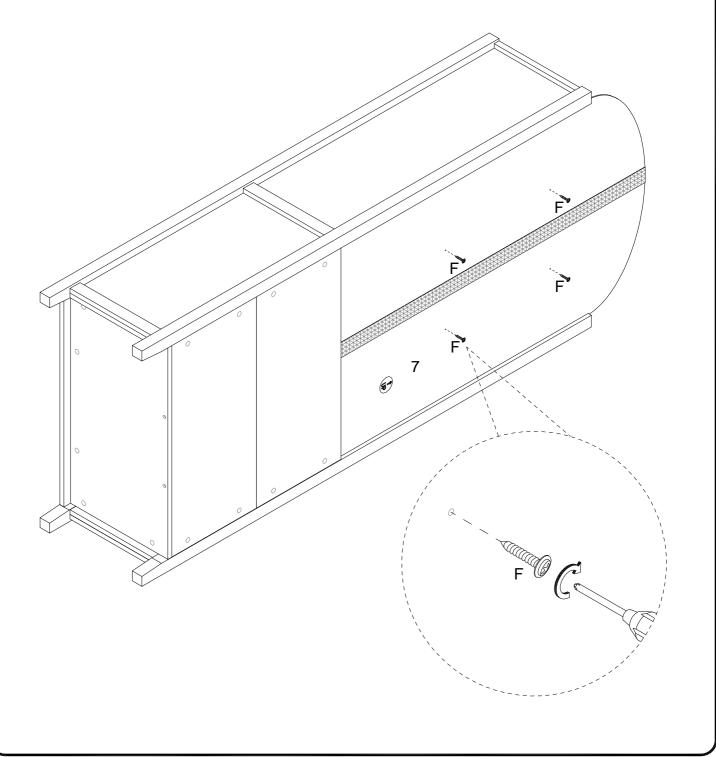

Unfold the Upper Back Panel (7). Using the grooves, slide the panel into place. Secure the Back Panel by screwing 14mm Screws (F) into the pre-drilled holes.

Next, locate the pre-drilled holes in the Back Panel (7). With a screwdriver, guide the 15mm Screws (F) through the pre-drilled holes.

With the help of a friend, flip the bookcase upright. Place the Top Arched Panel (3) on top and secure with Cam Locks (C).

Next, locate your pre-drilled holes in the Upper Back Panel (7). Using a screwdriver, guide the 14mm Screws (E) through the pre-drilled holes.