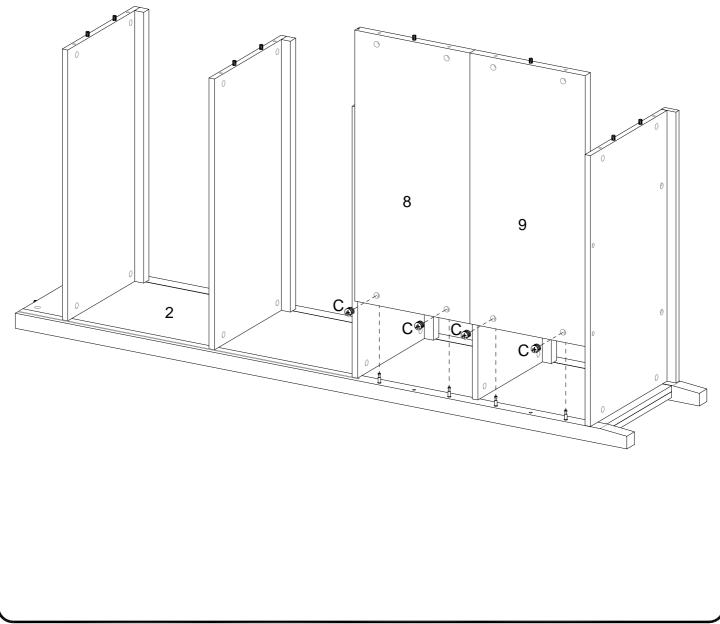

Next, place the Wooden Dowels (A) into the Fixed Lower Shelf (6) and Bottom Panel (4).

Insert Wooden Dowels (A) into the Middle Back Panel (8) and Bottom Back Panel (9).

Insert Shelf Panels (5), (6), (12) & (4) into the Right Panel (2). Ensure that Shelves are in the correct order and that the Front Shelf Trim is facing forward. Secure Shelves to Panel using Cam Locks (C) and secure with a screwdriver.

Secure Middle Back Panel (8) and Bottom Back Panel (9) to the Right Panel (2) using Cam Locks (C). Secure with screwdriver.

Place the Left Panel (2) onto the Shelves. Secure with Cam Locks (C) and a screwdriver.