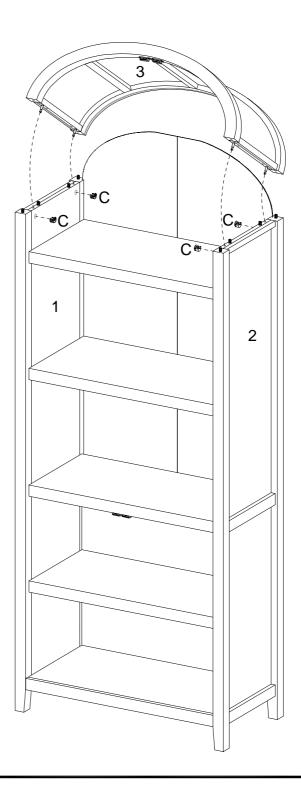

The hardware quantities listed above are required for proper assembly. Extra hardware pieces may be included.

Let's get started, shall we? Start by screwing Cam Bolts (B) into the Left Panel (1) and Right Panel (2). Place Wooden Dowels (A) into the dowel holes at the top of both panels.

# Step 2 Using a screwdriver, screw Cam Bolts (B) into the Top Arched Panel (3). Then, attach the Door Stoppers (L) using 15mm Screws (V).

Now you will insert the Wooden Dowels (A) into the dowel holes on the two Fixed Upper Shelves x2 (5) and the Fixed Middle Shelf (12). Next, attach the Door Stoppers (L) using 15mm Screws (V).

Next, place the Wooden Dowels (A) into the Fixed Lower Shelf (6) and Bottom Panel (4).

Insert Wooden Dowels (A) into the Middle Back Panel (8) and Bottom Back Panel (9).

Insert Shelf Panels (5), (6), (12) & (4) into the Right Panel (2). Ensure that Shelves are in the correct order and that the Front Shelf Trim is facing forward. Secure Shelves to Panel using Cam Locks (C) and secure with a screwdriver.

Secure Middle Back Panel (8) and Bottom Back Panel (9) to the Right Panel (2) using Cam Locks (C). Secure with screwdriver.

Place the Left Panel (2) onto the Shelves. Secure with Cam Locks (C) and a screwdriver.