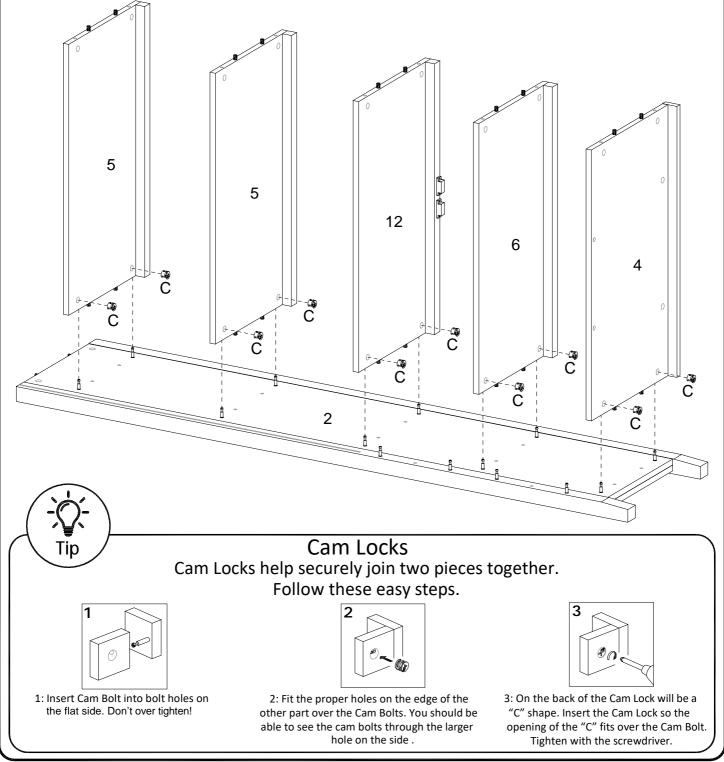

The hardware quantities listed above are required for proper assembly. Extra hardware pieces may be included.

Let's get started, shall we? Start by screwing Cam Bolts (B) into the Left Panel (1) and Right Panel (2). Place Wooden Dowels (A) into the dowel holes at the top of both panels.

# Step 2 Using a screwdriver, screw Cam Bolts (B) into the Top Arched Panel (3). Then, attach the Door Stoppers (L) using 15mm Screws (V).

Now you will insert the Wooden Dowels (A) into the dowel holes on the two Fixed Upper Shelves x2 (5) and the Fixed Middle Shelf (12). Next, attach the Door Stoppers (L) using 15mm Screws (V).

Next, place the Wooden Dowels (A) into the Fixed Lower Shelf (6) and Bottom Panel (4).

Insert Wooden Dowels (A) into the Middle Back Panel (8) and Bottom Back Panel (9).

Insert Shelf Panels (5), (6), (12) & (4) into the Right Panel (2). Ensure that Shelves are in the correct order and that the Front Shelf Trim is facing forward. Secure Shelves to Panel using Cam Locks (C) and secure with a screwdriver.