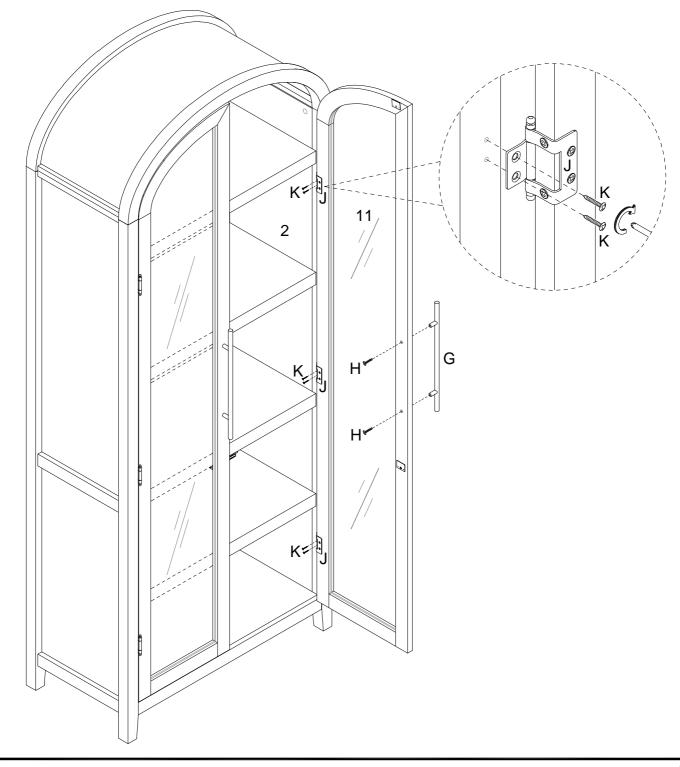

Attach Stickers (T) over the Cam Locks (C) throughout the bookcase.

Attach Hinges (J) to the Glass Doors (10) and (11) using 15mm Screws (K). On the other side of the doors, secure the Metal Pieces (4) with 12mm Screws (4)

Attach the Hinges (J) on the Left Glass Door (10) to the Left Panel (1) using 14mm Screws (K). Then, attach the Door Handle (G) using two Bolts (H).

Now repeat the same steps for the right side. Attach the Hinges (J) on the Right Glass Door (11) to the Right Panel (2) using 14mm Screws (K). Then, attach the Door Handle (G) using two Bolts (H).