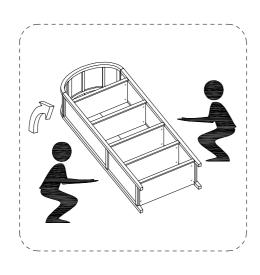

With the help of a friend, flip the bookcase upright. Place the Top Arched Panel (3) on top and secure with Cam Locks (C).

Next, locate your pre-drilled holes in the Upper Back Panel (7). Using a screwdriver, guide the 14mm Screws (E) through the pre-drilled holes.