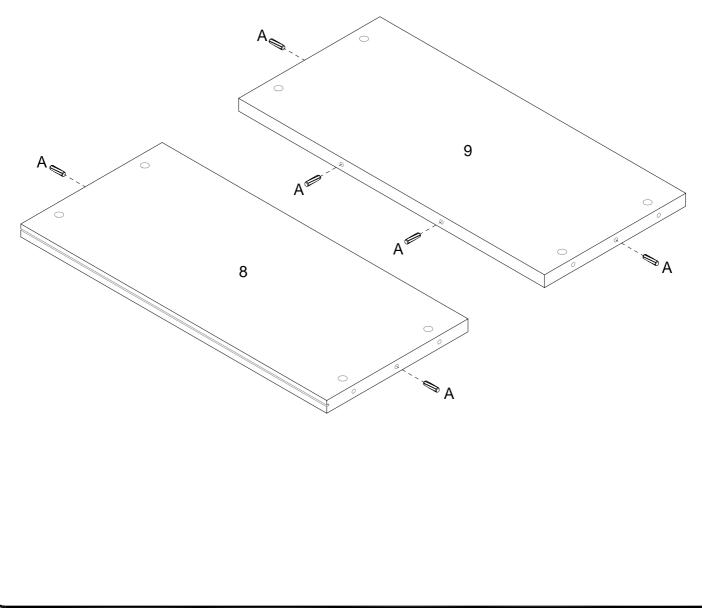

Next, place the Wooden Dowels (A) into the Fixed Lower Shelf (6) and Bottom Panel (4).

Insert Wooden Dowels (A) into the Middle Back Panel (8) and Bottom Back Panel (9).

Insert Shelf Panels (5), (6), (12) & (4) into the Right Panel (2). Ensure that Shelves are in the correct order and that the Front Shelf Trim is facing forward. Secure Shelves to Panel using Cam Locks (C) and secure with a screwdriver.