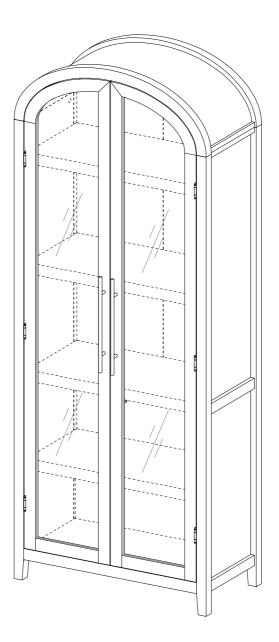

## Chantelle Glass Bookcase

SKU# WECHA41OS3



#### For Residential Use Only

Please visit our website for the most current instructions, assembly tips, report damage, or request parts. www.walkeredison.com

1

#### $\stackrel{\scriptstyle{\frown}}{\scriptstyle{\frown}}$ E Time to get started

Set up a clean and soft workplace to get started and avoid damage during the assembly. It also helps to double-check you've got all the pieces and parts before diving in to assembly.



#### Scan to get assembly tips and help!

#### we Parts List



#### We Hardware List

|   | Part         | Size       | Name          | Quantity |
|---|--------------|------------|---------------|----------|
| A |              | 8x30mm     | Wooden dowel  | 34       |
| В |              | 6x35mm     | Cam Bolt      | 32       |
| С |              | 15x11mm    |