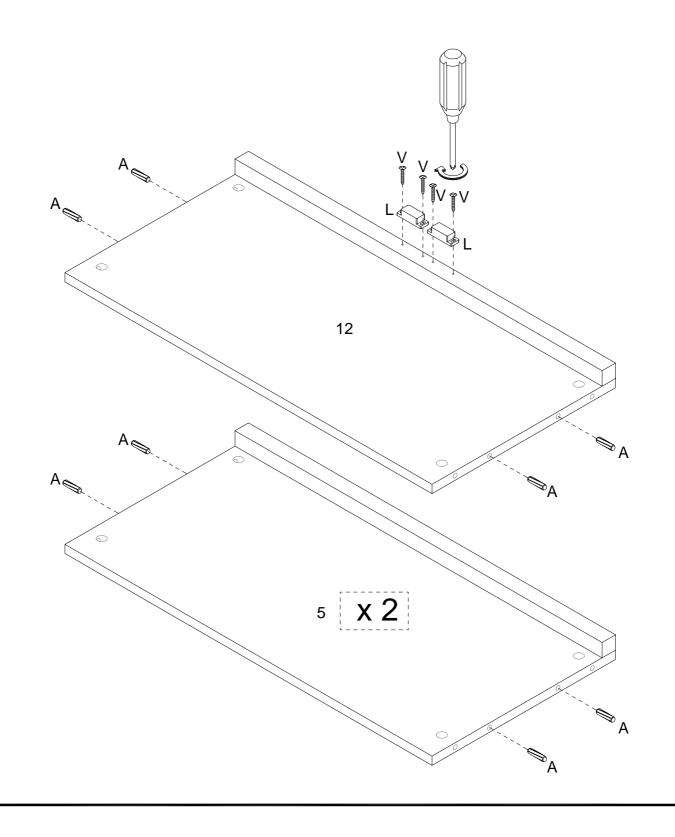

# Step 2 Using a screwdriver, screw Cam Bolts (B) into the Top Arched Panel (3). Then, attach the Door Stoppers (L) using 15mm Screws (V).

Now you will insert the Wooden Dowels (A) into the dowel holes on the two Fixed Upper Shelves x2 (5) and the Fixed Middle Shelf (12). Next, attach the Door Stoppers (L) using 15mm Screws (V).

Next, place the Wooden Dowels (A) into the Fixed Lower Shelf (6) and Bottom Panel (4).

Insert Wooden Dowels (A) into the Middle Back Panel (8) and Bottom Back Panel (9).

Insert Shelf Panels (5), (6), (12) & (4) into the Right Panel (2). Ensure that Shelves are in the correct order and that the Front Shelf Trim is facing forward. Secure Shelves to Panel using Cam Locks (C) and secure with a screwdriver.