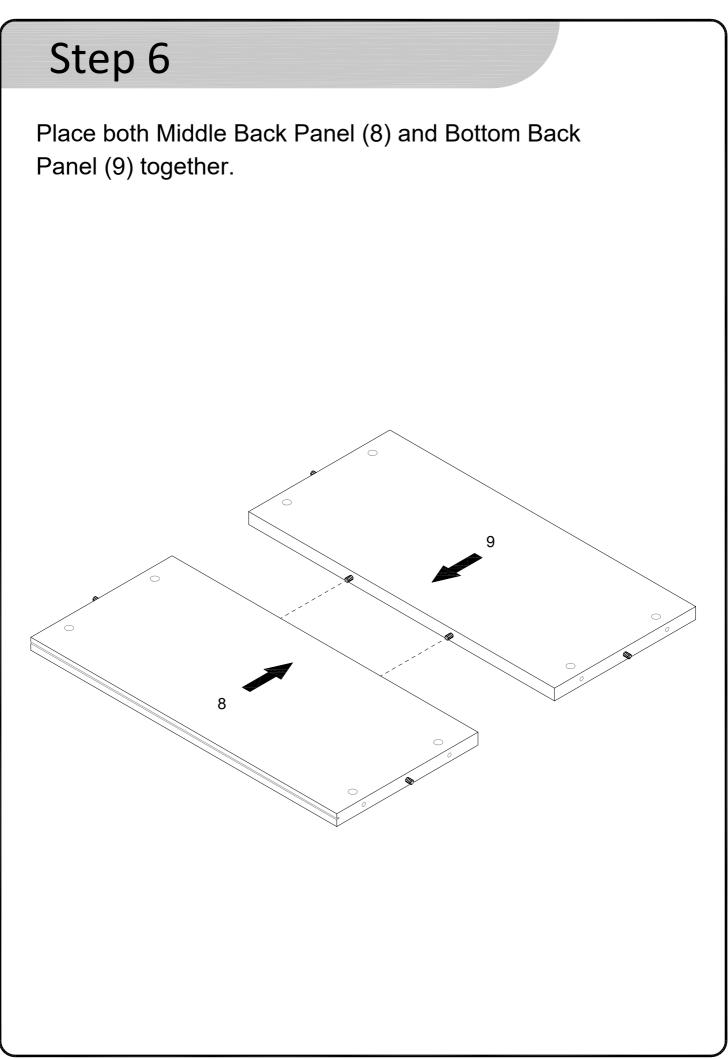

Next, place the Wooden Dowels (A) into the Fixed Lower Shelf (6) and Bottom Panel (4).

Insert Wooden Dowels (A) into the Middle Back Panel (8) and Bottom Back Panel (9).

Insert Shelf Panels (5), (6), (12) & (4) into the Right Panel (2). Ensure that Shelves are in the correct order and that the Front Shelf Trim is facing forward. Secure Shelves to Panel using Cam Locks (C) and secure with a screwdriver.