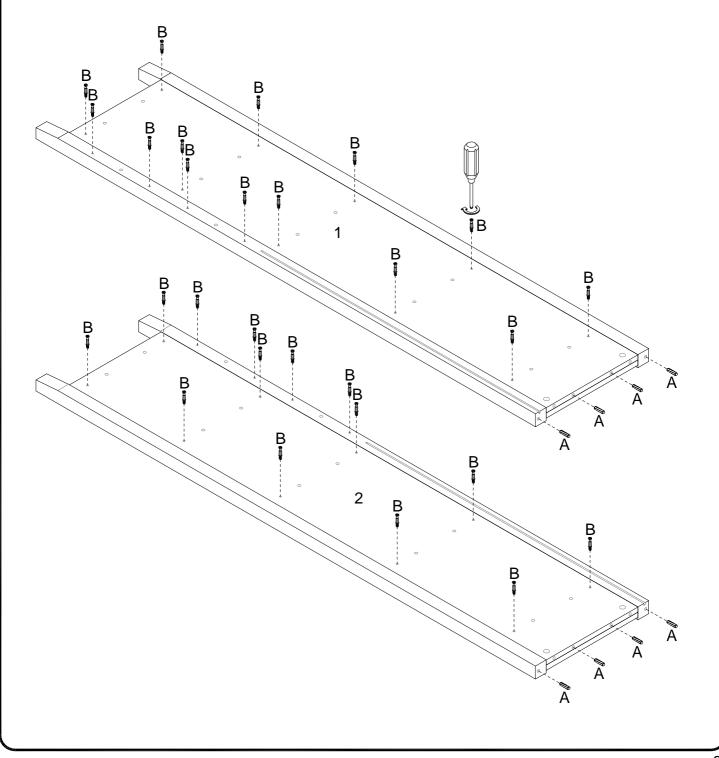

The hardware quantities listed above are required for proper assembly. Extra hardware pieces may be included.

Let's get started, shall we? Start by screwing Cam Bolts (B) into the Left Panel (1) and Right Panel (2). Place Wooden Dowels (A) into the dowel holes at the top of both panels.