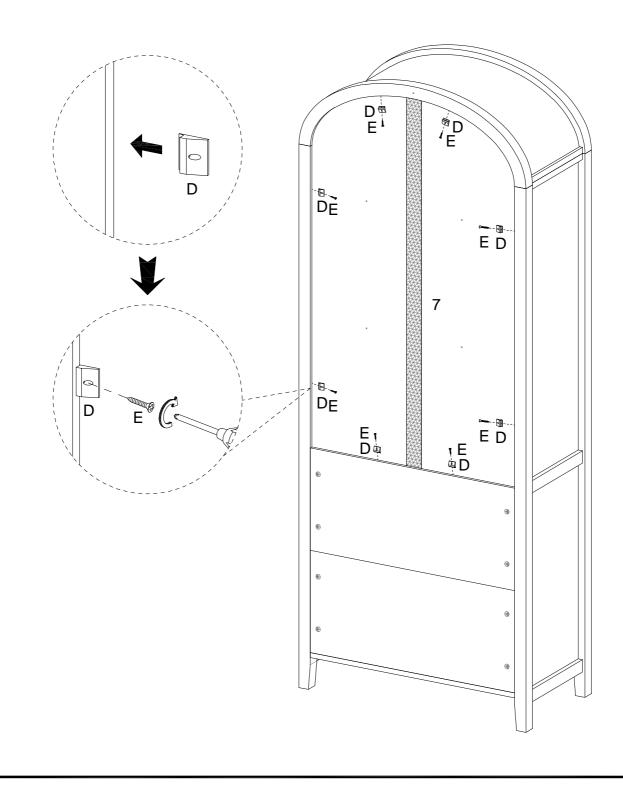

Unfold the Upper Back Panel (7). Using the grooves, slide the panel into place. Secure the Back Panel by screwing 14mm Screws (F) into the pre-drilled holes.

Next, locate the pre-drilled holes in the Back Panel (7). With a screwdriver, guide the 15mm Screws (F) through the pre-drilled holes.

With the help of a friend, flip the bookcase upright. Place the Top Arched Panel (3) on top and secure with Cam Locks (C).

Next, locate your pre-drilled holes in the Upper Back Panel (7). Using a screwdriver, guide the 14mm Screws (E) through the pre-drilled holes.