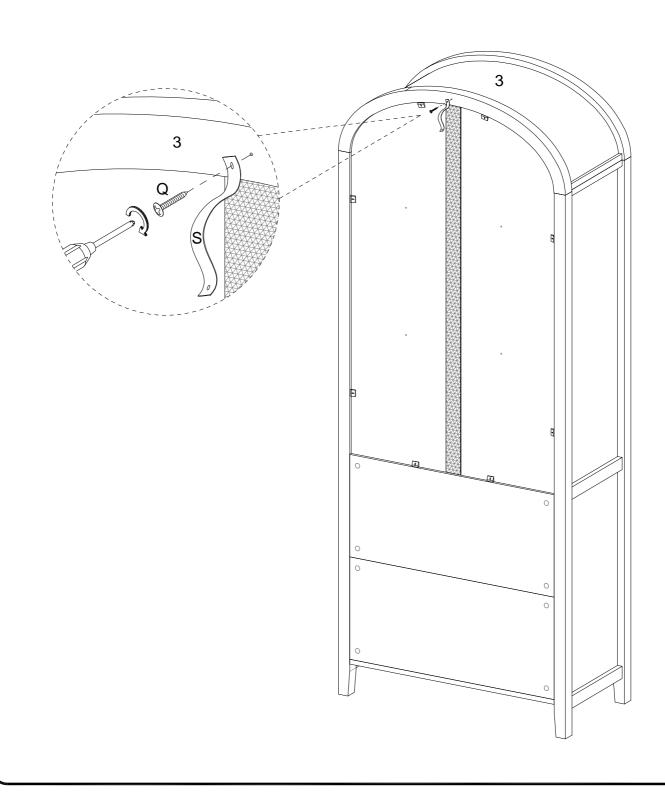

Great work, you're in the home stretch. Let's secure your bookcase to the wall. Attach the Plastic Strip (S) to your bookcase using the 12mm Screw (Q).