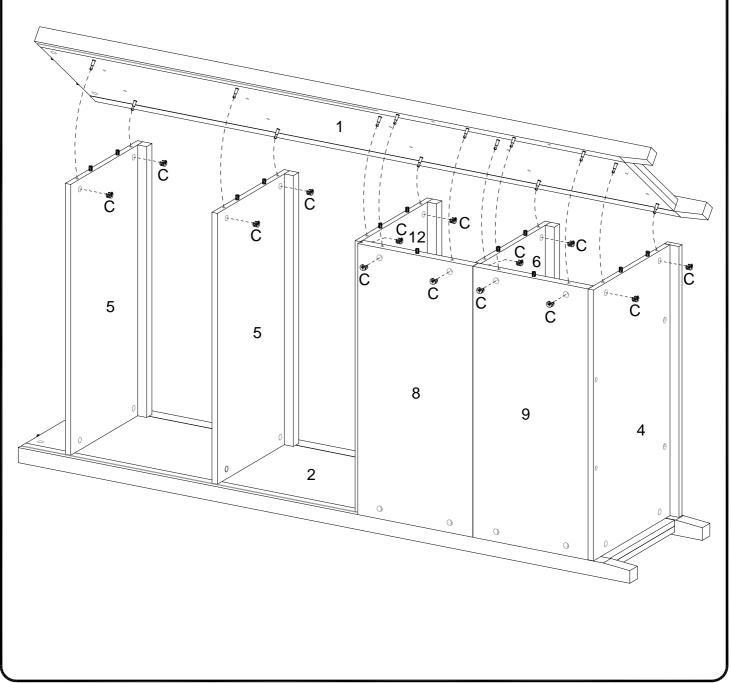

Unfold the Upper Back Panel (7). Using the grooves, slide the panel into place. Secure the Back Panel by screwing 14mm Screws (F) into the pre-drilled holes.

Next, locate the pre-drilled holes in the Back Panel (7). With a screwdriver, guide the 15mm Screws (F) through the pre-drilled holes.

With the help of a friend, flip the bookcase upright. Place the Top Arched Panel (3) on top and secure with Cam Locks (C).

Next, locate your pre-drilled holes in the Upper Back Panel (7). Using a screwdriver, guide the 14mm Screws (E) through the pre-drilled holes.