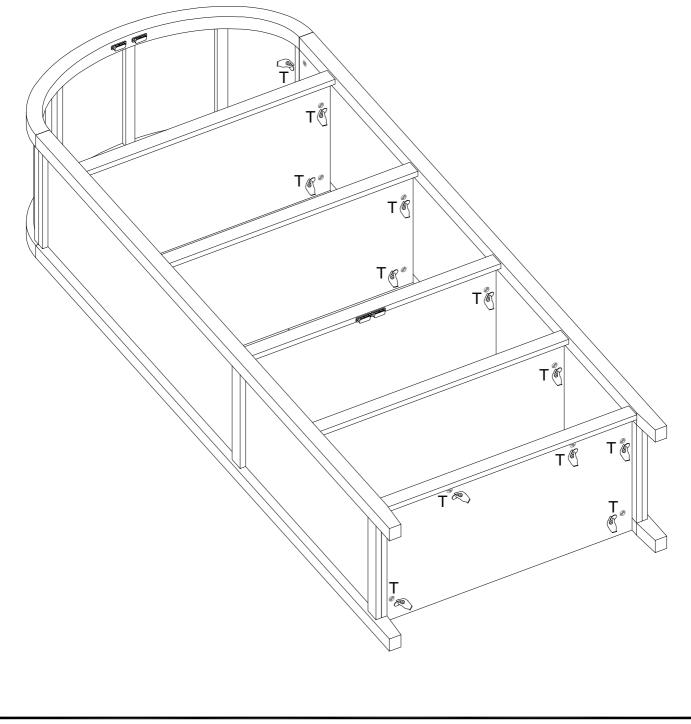

Attach Stickers (T) over the Cam Locks (C) throughout the bookcase.

Attach Hinges (J) to the Glass Doors (10) and (11) using 15mm Screws (K). On the other side of the doors, secure the Metal Pieces (4) with 12mm Screws (4)