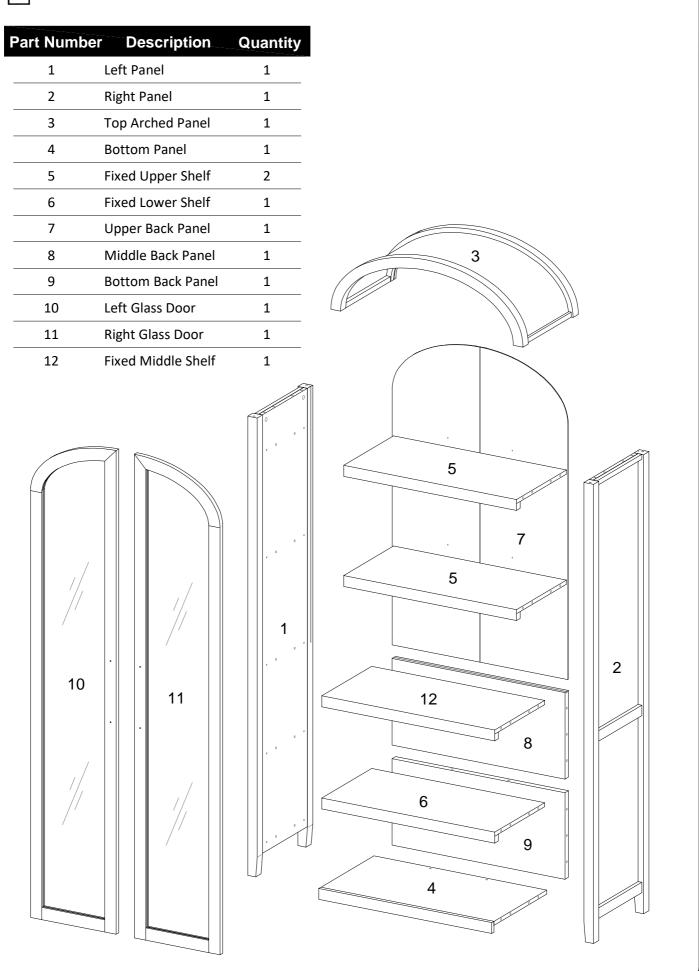

#### we Parts List

The hardware quantities listed above are required for proper assembly. Extra hardware pieces may be included.

Let's get started, shall we? Start by screwing Cam Bolts (B) into the Left Panel (1) and Right Panel (2). Place Wooden Dowels (A) into the dowel holes at the top of both panels.

# Step 2 Using a screwdriver, screw Cam Bolts (B) into the Top Arched Panel (3). Then, attach the Door Stoppers (L) using 15mm Screws (V).

Now you will insert the Wooden Dowels (A) into the dowel holes on the two Fixed Upper Shelves x2 (5) and the Fixed Middle Shelf (12). Next, attach the Door Stoppers (L) using 15mm Screws (V).

Next, place the Wooden Dowels (A) into the Fixed Lower Shelf (6) and Bottom Panel (4).

Insert Wooden Dowels (A) into the Middle Back Panel (8) and Bottom Back Panel (9).

Insert Shelf Panels (5), (6), (12) & (4) into the Right Panel (2). Ensure that Shelves are in the correct order and that the Front Shelf Trim is facing forward. Secure Shelves to Panel using Cam Locks (C) and secure with a screwdriver.

Secure Middle Back Panel (8) and Bottom Back Panel (9) to the Right Panel (2) using Cam Locks (C). Secure with screwdriver.

Place the Left Panel (2) onto the Shelves. Secure with Cam Locks (C) and a screwdriver.

Unfold the Upper Back Panel (7). Using the grooves, slide the panel into place. Secure the Back Panel by screwing 14mm Screws (F) into the pre-drilled holes.

Next, locate the pre-drilled holes in the Back Panel (7). With a screwdriver, guide the 15mm Screws (F) through the pre-drilled holes.

With the help of a friend, flip the bookcase upright. Place the Top Arched Panel (3) on top and secure with Cam Locks (C).

Next, locate your pre-drilled holes in the Upper Back Panel (7). Using a screwdriver, guide the 14mm Screws (E) through the pre-drilled holes.

Attach Stickers (T) over the Cam Locks (C) throughout the bookcase.

Attach Hinges (J) to the Glass Doors (10) and (11) using 15mm Screws (K). On the other side of the doors, secure the Metal Pieces (4) with 12mm Screws (4)

Attach the Hinges (J) on the Left Glass Door (10) to the Left Panel (1) using 14mm Screws (K). Then, attach the Door Handle (G) using two Bolts (H).

Now repeat the same steps for the right side. Attach the Hinges (J) on the Right Glass Door (11) to the Right Panel (2) using 14mm Screws (K). Then, attach the Door Handle (G) using two Bolts (H).