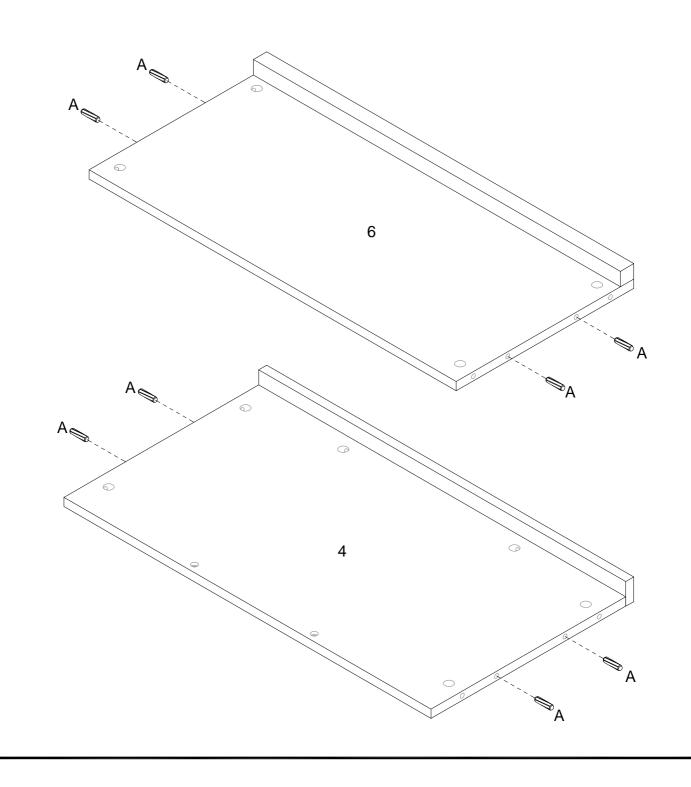

Next, place the Wooden Dowels (A) into the Fixed Lower Shelf (6) and Bottom Panel (4).

Insert Wooden Dowels (A) into the Middle Back Panel (8) and Bottom Back Panel (9).

Insert Shelf Panels (5), (6), (12) & (4) into the Right Panel (2). Ensure that Shelves are in the correct order and that the Front Shelf Trim is facing forward. Secure Shelves to Panel using Cam Locks (C) and secure with a screwdriver.