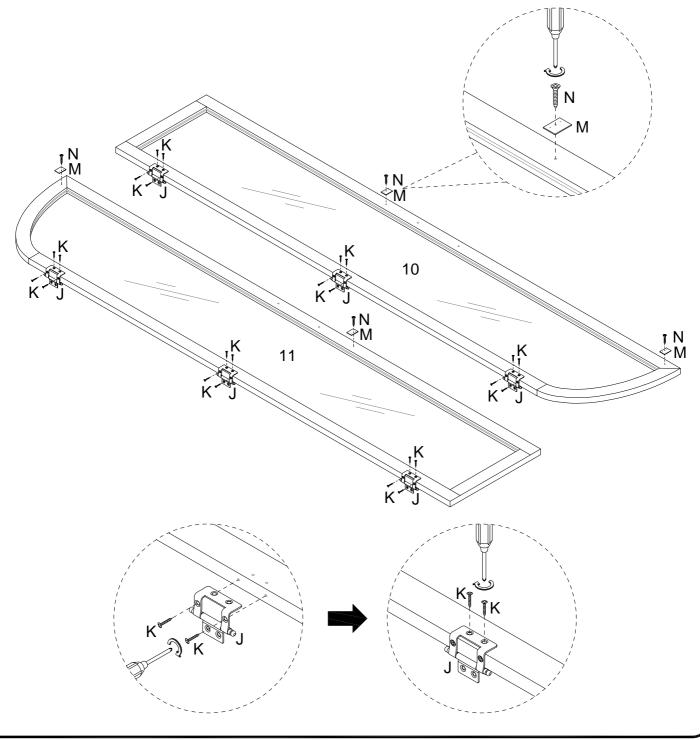

Attach Stickers (T) over the Cam Locks (C) throughout the bookcase.

Attach Hinges (J) to the Glass Doors (10) and (11) using 15mm Screws (K). On the other side of the doors, secure the Metal Pieces (4) with 12mm Screws (4)

Attach the Hinges (J) on the Left Glass Door (10) to the Left Panel (1) using 14mm Screws (K). Then, attach the Door Handle (G) using two Bolts (H).

Now repeat the same steps for the right side. Attach the Hinges (J) on the Right Glass Door (11) to the Right Panel (2) using 14mm Screws (K). Then, attach the Door Handle (G) using two Bolts (H).