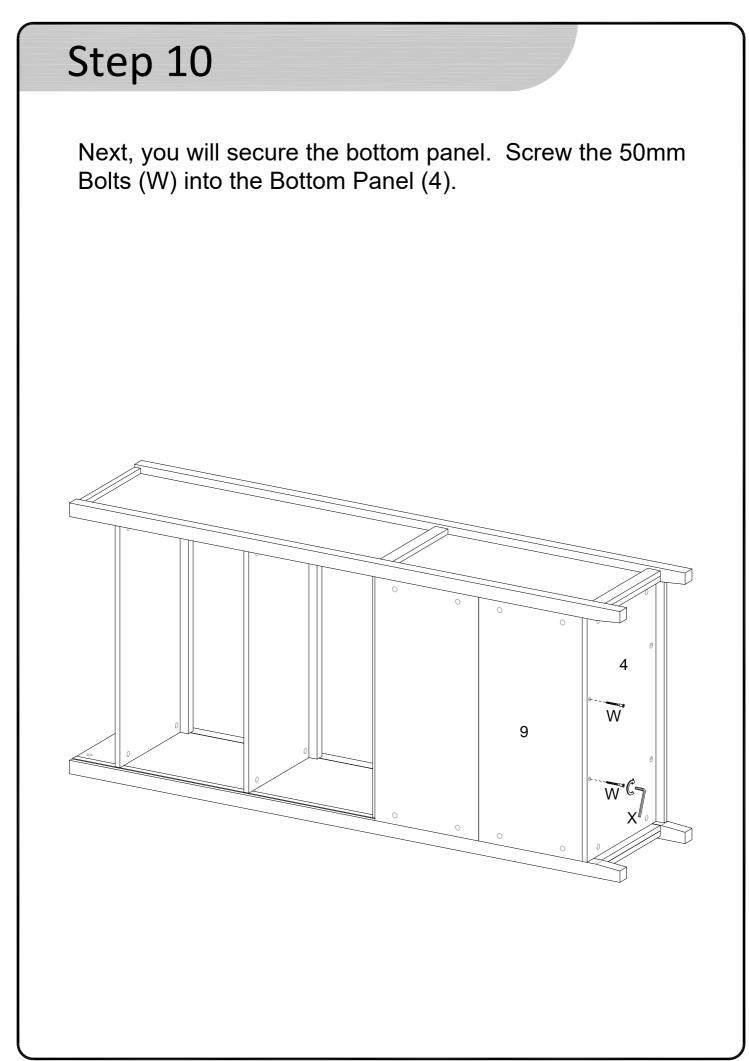

Next, place the Wooden Dowels (A) into the Fixed Lower Shelf (6) and Bottom Panel (4).

Insert Wooden Dowels (A) into the Middle Back Panel (8) and Bottom Back Panel (9).

Insert Shelf Panels (5), (6), (12) & (4) into the Right Panel (2). Ensure that Shelves are in the correct order and that the Front Shelf Trim is facing forward. Secure Shelves to Panel using Cam Locks (C) and secure with a screwdriver.