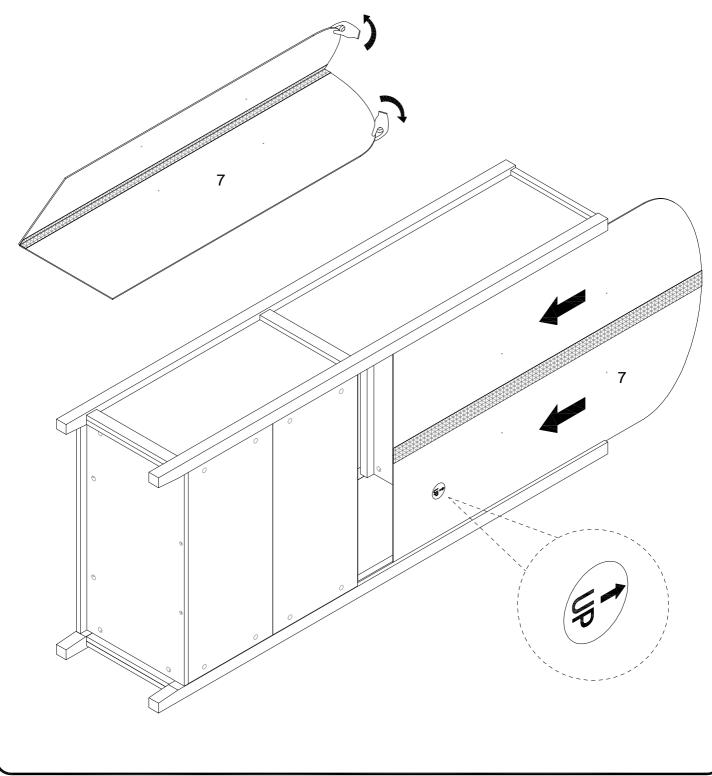

Unfold the Upper Back Panel (7). Using the grooves, slide the panel into place. Secure the Back Panel by screwing 14mm Screws (F) into the pre-drilled holes.

Next, locate the pre-drilled holes in the Back Panel (7). With a screwdriver, guide the 15mm Screws (F) through the pre-drilled holes.