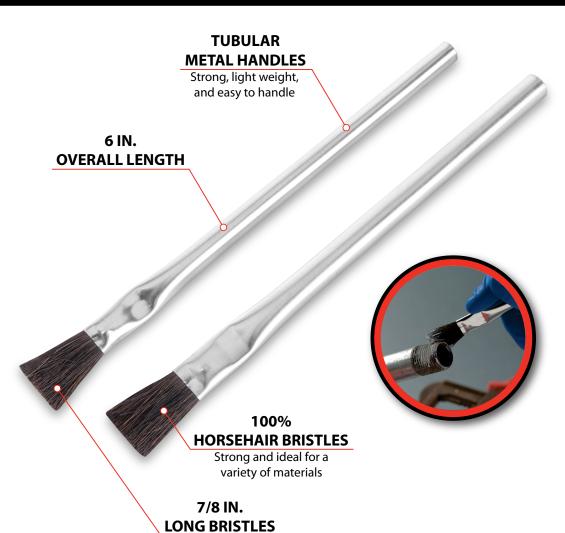

3/8 and 1/2 in. wide

- Disposable shop brushes are an economical tool for hobbyists and professionals
- 100% horsehair bristles are strong and ideal for applying a variety of materials such as glue, acid, flux, oil, paint, or grease
- 3/8 in. x 5-1/4 in. Tubular metal tin handles are strong, light weight, and easy to handle
- Included is 1x 3/8 in. and 1x 1/2 in. wide, 7/8 in. long bristles, for an overall length of 6 in