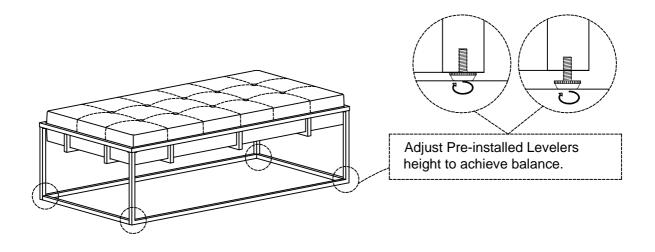

Note: Tighten all Bolts at all joints fully in a sequential manner at this stage.

With assistance from an adult partner, stand the Ottoman up. Adjust the Pre-installed Levelers at the bottom of the Side Rail (B) until the Ottoman levels with the ground.