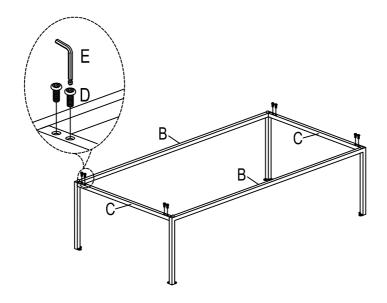

Attach Connecting Rod (C) to Side Rail (B) using Bolt (D) with Allen Key (E). Note: At this stage, do not fully tighten the Bolts.

3

Attach Side Rail (B) to the bottom of the Cushion (A) using Bolt (D) with Allen Key (E).

Note: Tighten all Bolts at all joints fully in a sequential manner at this stage.

With assistance from an adult partner, stand the Ottoman up. Adjust the Pre-installed Levelers at the bottom of the Side Rail (B) until the Ottoman levels with the ground.