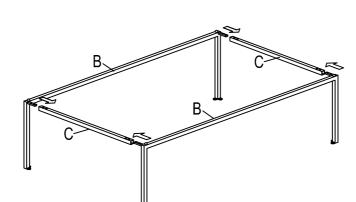

## RECTANGULAR TUFTED COCKTAIL OTTOMAN

This page lists all the contents included in the box. Please take the time to identify the hardware as well as the individual components to this product. As you unpack and prepare for assembly, place the contents on a carpeted or padded area to protect them from damage. Insert Connecting Rod (C) between Side Rail (B). Note: At this stage, do not fully tighten the Bolts.