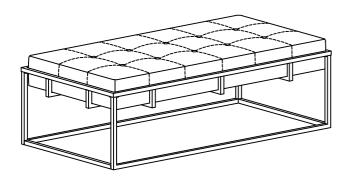

Note: Tighten all Bolts at all joints fully in a sequential manner at this stage.

With assistance from an adult partner, stand the Ottoman up. Adjust the Pre-installed Levelers at the bottom of the Side Rail (B) until the Ottoman levels with the ground.