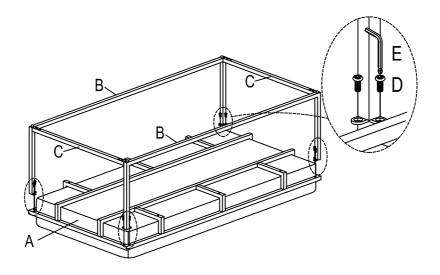

## RECTANGULAR TUFTED COCKTAIL OTTOMAN

This page lists all the contents included in the box. Please take the time to identify the hardware as well as the individual components to this product. As you unpack and prepare for assembly, place the contents on a carpeted or padded area to protect them from damage. Insert Connecting Rod (C) between Side Rail (B). Note: At this stage, do not fully tighten the Bolts.

Attach Connecting Rod (C) to Side Rail (B) using Bolt (D) with Allen Key (E). Note: At this stage, do not fully tighten the Bolts.

3

Attach Side Rail (B) to the bottom of the Cushion (A) using Bolt (D) with Allen Key (E).

Note: Tighten all Bolts at all joints fully in a sequential manner at this stage.

With assistance from an adult partner, stand the Ottoman up. Adjust the Pre-installed Levelers at the bottom of the Side Rail (B) until the Ottoman levels with the ground.