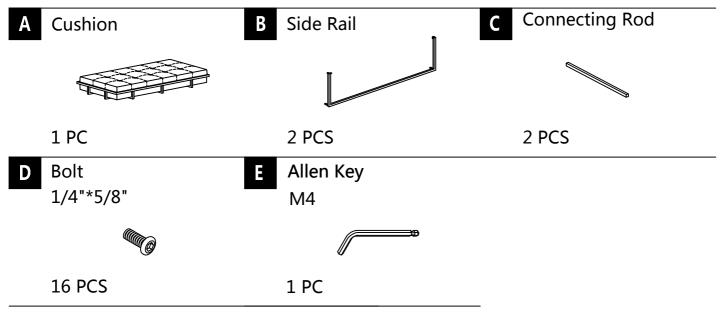

## RECTANGULAR TUFTED COCKTAIL OTTOMAN

This page lists all the contents included in the box. Please take the time to identify the hardware as well as the individual components to this product. As you unpack and prepare for assembly, place the contents on a carpeted or padded area to protect them from damage. Insert Connecting Rod (C) between Side Rail (B). Note: At this stage, do not fully tighten the Bolts.