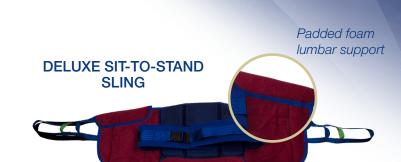

### **DELUXE SIT-TO-STAND SLINGS**

- Supports and balances patients moving from sitting to standing
- Straps with integrated color-coded hooks help maintain patient balance
- Nylon and polyester fabric construction
- Fully padded for supreme comfort
- Padded, plush support belt and foam lumbar support padding