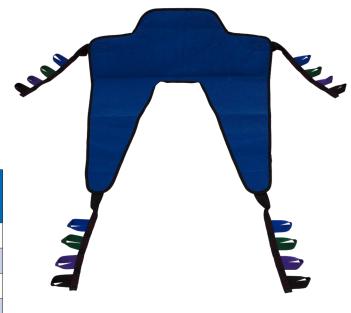

#### SIT-TO-STAND SLINGS

- Supports and balances patients moving from sitting to standing
- Straps with integrated color-coded hooks maintain patient level
- Nylon and polyester fabric construction

#### TRANSFER SLINGS

- Straps with integrated color-coded hooks maintain patient level
- Supportive under-thigh straps for dignified transports
- Made from supportive, polyester fabric

WE CARE LIKE FAMILY™