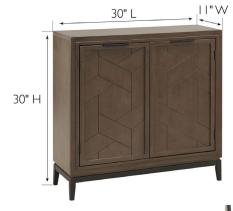

## **SPECIFICATIONS**

MATERIAL CONSTRUCTION: Wood

ASSEMBLY REQUIRED: Yes

TOOLS NEEDED FOR ASSEMBLY: Allen Wrench

ASSEMBLED DIMENSIONS:  $30" H \times 30" L \times 11"W$ 

ASSEMBLED WEIGHT: 39.7 lbs.

SHELF CLEARANCE: I1.58"