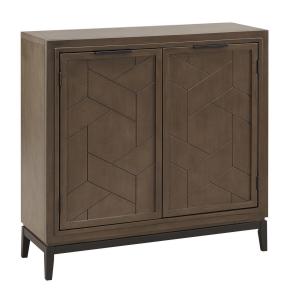

## Emmet Mixed Metal and Wood Foyer Cabinet Riverstone/Matte Black

## **SPECIFICATIONS**

MATERIAL CONSTRUCTION: Wood

ASSEMBLY REQUIRED: Yes

TOOLS NEEDED FOR ASSEMBLY: Allen Wrench

ASSEMBLED DIMENSIONS:  $30" H \times 30" L \times 11"W$ 

ASSEMBLED WEIGHT: 39.7 lbs.

SHELF CLEARANCE: I1.58"