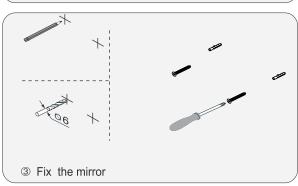

or near the cabinet.
- •Please avoid using cleaning products that contain bleach or ammonia.
- Wood surfaces should only be cleaned with wood care products such as soapy water or furniture polish.

# ANZZ



NOTE: Mirror(s) not included with all SKU builds. Check listing for details.

#### **INSTALLATION**



#### MAIN BODY PARTS







#### **INSTALLATION PARTS**















Tape

Pencil

Impact Drill

Levelling Instrument

Screw driver

Glass Glue Gun

#### INSTALL, REMOVE, ADJUST OF TOP FAST LOADING HINGE











install

remove

adjust the height

adjust the lateral

adjust the deep

#### DRAWER ASSEMBLY AND REMOVAL(WITH PEG)









For removal, pull out the locking pin from the drawer side. Lift the drawer and pull it out from the cabinet.



#### INSTALLATION INSTRUCTIONS