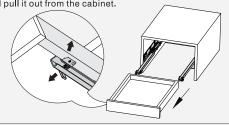

#### DRAWER ASSEMBLY AND REMOVAL(WITH PEG)

For removal, pull out the locking pin from the drawer side. Lift the drawer and pull it out from the cabinet.