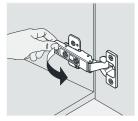

#### INSTALL, REMOVE, ADJUST OF TOP FAST LOADING HINGE

install

remove

adjust the height

adjust the lateral

adjust the deep