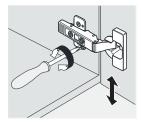

#### INSTALL, REMOVE, ADJUST OF TOP FAST LOADING HINGE

install

remove

adjust the height

adjust the lateral

adjust the deep