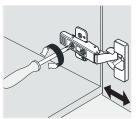

#### INSTALL, REMOVE, ADJUST OF TOP FAST LOADING HINGE

install

remove

adjust the height

adjust the lateral

adjust the deep