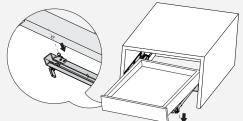

#### DRAWER ASSEMBLY AND REMOVAL(WITH PEG)

For removal, pull out the locking pin from the drawer side. Lift the drawer and pull it out from the cabinet.