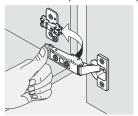

#### INSTALL, REMOVE, ADJUST OF TOP FAST LOADING HINGE

install

remove

adjust the height

adjust the lateral

adjust the deep