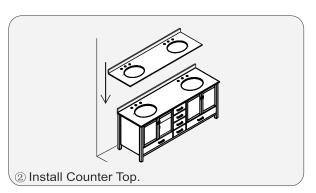

near the cabinet.
- •Please avoid using cleaning products that contain bleach or ammonia.
- Wood surfaces should only be cleaned with wood care products such as soapy water or furniture polish.

# ANZZ



NOTE: Mirror(s) not included with all SKU builds. Check listing for details.

#### **INSTALLATION**



#### MAIN BODY PARTS







#### **INSTALLATION PARTS**















Tape

Pencil

Impact Drill

Levelling Instrument

Screw driver

Glass Glue Gun

#### INSTALL, REMOVE, ADJUST OF TOP FAST LOADING HINGE











install

remove

adjust the height

adjust the lateral

adjust the deep

#### DRAWER ASSEMBLY AND REMOVAL(WITH PEG)









For removal, pull out the locking pin from the drawer side. Lift the drawer and pull it out from the cabinet.



#### INSTALLATION INSTRUCTIONS