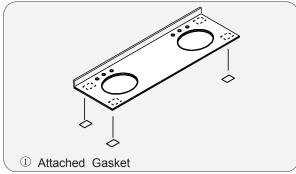

n or near the cabinet.
- •Please avoid using cleaning products that contain bleach or ammonia.
- Wood surfaces should only be cleaned with wood care products such as soapy water or furniture polish.

# ANZZ



NOTE: Mirror(s) not included with all SKU builds. Check listing for details.

#### **INSTALLATION**



#### MAIN BODY PARTS







#### **INSTALLATION PARTS**















Tape

Pencil

Impact Drill

Levelling Instrument

Screw driver

Glass Glue Gun

#### INSTALL, REMOVE, ADJUST OF TOP FAST LOADING HINGE











install

remove

adjust the height

adjust the lateral

adjust the deep

#### DRAWER ASSEMBLY AND REMOVAL(WITH PEG)









For removal, pull out the locking pin from the drawer side. Lift the drawer and pull it out from the cabinet.



#### INSTALLATION INSTRUCTIONS