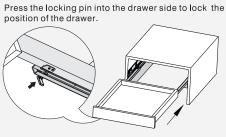

#### DRAWER ASSEMBLY AND REMOVAL(WITH PEG)

For removal, pull out the locking pin from the drawer side. Lift the drawer and pull it out from the cabinet.