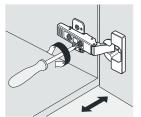

#### INSTALL, REMOVE, ADJUST OF TOP FAST LOADING HINGE

install

remove

adjust the height

adjust the lateral

adjust the deep