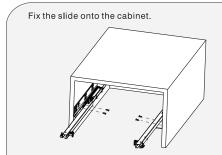

ratch the surface.
- Continuous and prolonged exposure to direct sunlight may cause discoloration to the wood.
- Do not put any hot appliances directly on or near the cabinet.
- •Please avoid using cleaning products that contain bleach or ammonia.
- Wood surfaces should only be cleaned with wood care products such as soapy water or furniture polish.

# ANZZ



NOTE: Mirror(s) not included with all SKU builds. Check listing for details.

#### **INSTALLATION**



#### MAIN BODY PARTS







#### **INSTALLATION PARTS**















Tape

Pencil

Impact Drill

Levelling Instrument

Screw driver

Glass Glue Gun

#### INSTALL, REMOVE, ADJUST OF TOP FAST LOADING HINGE











install

remove

adjust the height

adjust the lateral

adjust the deep

#### DRAWER ASSEMBLY AND REMOVAL(WITH PEG)









For removal, pull out the locking pin from the drawer side. Lift the drawer and pull it out from the cabinet.



#### INSTALLATION INSTRUCTIONS