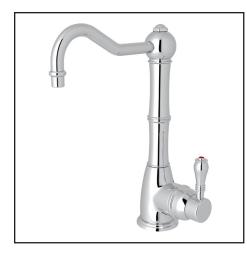

## ITALIAN KITCHEN COLUMN SPOUT HOT WATER FAUCET

ROHL — Italian Kitchen Filtered Hot Water Dispensers

## G1445LM

## FEATURES

- Hot water faucet only
- · Offers enhanced safety with special spring cartridge
- Long lasting brass construction
- Swivel spout for ease of filling containers
- For use with U.1998 high performance hot water tank and U.1106 filter

## COLORS/FINISHES

- Polished Chrome
- Polished Nickel
- Satin Nickel
- Matte Black\*
- Italian Brass\*
- Tuscan Brass\*\*
- Unlacquered Brass\*\*