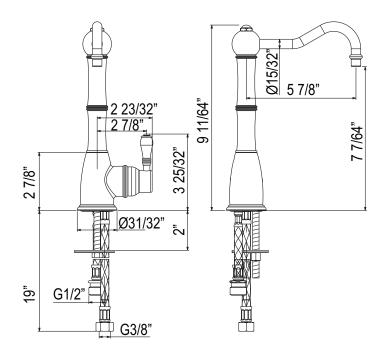

## FEATURES

- Hot water faucet only
- · Offers enhanced safety with special spring cartridge
- Long lasting brass construction
- Swivel spout for ease of filling containers
- For use with U.1998 high performance hot water tank and U.1106 filter

## COLORS/FINISHES

- Polished Chrome
- Polished Nickel
- Satin Nickel
- Matte Black\*
- Italian Brass\*
- Tuscan Brass\*\*
- Unlacquered Brass\*\*