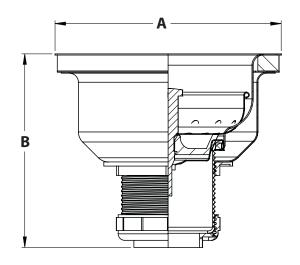

# Dimensions and Product Offering

| Part Code | Locknut Material | Slip Nut Material | A (In) | B (In) |
|-----------|------------------|-------------------|--------|--------|
| S14004    | Zinc             | Zinc              | 4.42"  | 3.78"  |