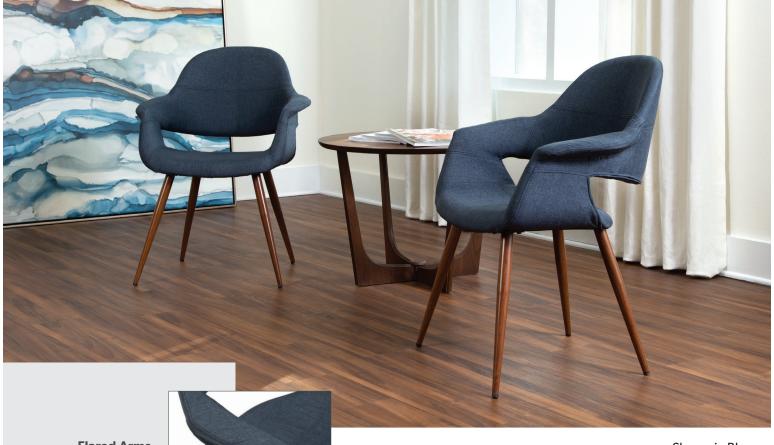

## Fabric Arm Chair 2PK

**Flared Arms** Provide added comfort and support

**Metal Legs** 

**Plastic Floor Protectors** To prevent surface scratches and marks

Feature a walnut veneer finish paint

MODEL 161-FACB

• Mid century modern design reminiscent

of the original MCM chair from 1941

• Chair's legs attach to the underside of

• Upholstered accent chair sold in

the chair quickly and easily

• Backed by the OFM 5-Year Limited

sets of 2

Warranty

Shown in Blue