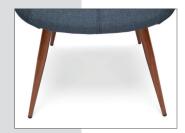

## Fabric Arm Chair 2PK

**Flared Arms** Provide added comfort and support

**Metal Legs** 

**Plastic Floor Protectors** To prevent surface scratches and marks

Feature a walnut veneer finish paint

MODEL 161-FACB