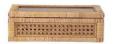

## **Declaration of Conformity**

Sole responsible manufacturer and importer: Bloomingville A/S

Lene Haus Vej 1-5, DK - 7430 lkast Photo

Item no. 82047910

Item name Lally Box w/Lid, Nature Material Fir Wood, Rattan, Glass, Plywood

Size L32xH9xW17/L39xH15,5xW24 cm, Set of 2