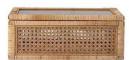

## **Declaration of Conformity**

Sole responsible manufacturer and importer: Bloomingville A/S

Lene Haus Vej 1-5, DK - 7430 lkast Photo

Item no. 82047910

Item name Lally Box w/Lid, Nature Material Fir Wood, Rattan, Glass, Plywood

Size L32xH9xW17/L39xH15,5xW24 cm, Set of 2