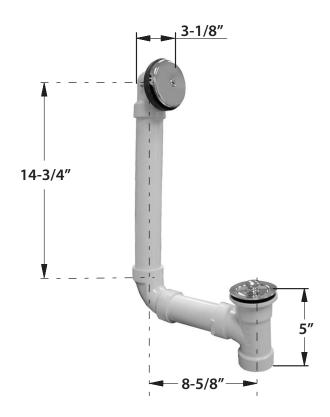

## SCHEDULE 40 ONE-HOLE DIRECT T-WASTE FULL KIT, INCLUDES PIPE & 90° ELBOW

- One-hole faceplate
- Bolt holes on top elbows are pre-threaded
- All drains 3/8" thread size for testing
- Constructed of durable corrosion resistant materials
- Simple installation with no special tools required
- UPC listed