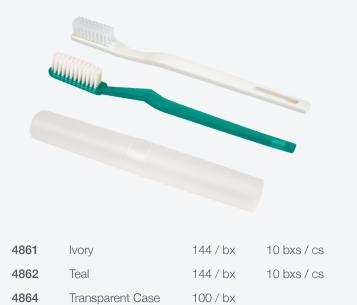

## toothbrushes

Dynarex Toothbrushes feature soft bristles and multi-tuft heads for comfortable, effective cleaning. Made with durable plastic and flat handles, the toothbrushes offer a secure grip and enhanced control. Individually sealed in a clear poly bag, they're perfect for hospitals, long-term care facilities, and home use.

- Premium-quality toothbrushes crafted from durable plastic materials
- Soft bristles with multiple tuft heads provide comfortable, effective brushing
- Flat handles allow for steady grip and improved control
- Individually sealed in clear poly bag for optimal hygiene
- 4864: Convenient two-piece holder for easy storage and travel
- Ideal for use in hospitals, long-term care facilities, and at home