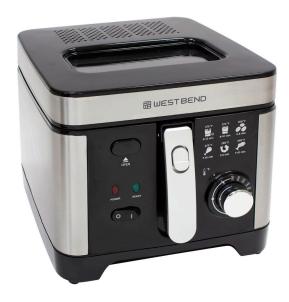

## West Bend Deep Fryer, 3L Capacity, in Stainless Steel

Fry a variety of your favorite foods with the West Bend Deep Fryer. With a 3-liter capacity, this deep fryer can accommodate family-sized batch frying. It has a dial with adjustable temperature control and a temperature guide for versatile guessfree frying. Avoid splatters by monitoring frying progress through the easy-view clear window at the top without opening the lid.

- 3L capacity
- Adjustable temperature control for versatile frying
- Temperature guide on the unit so you can easily cook your favorite foods

Included Components:

Deep fryer

Stainless steel basket

Oil tank