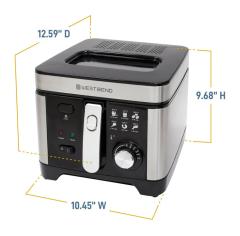

## Specifications

Assembled Dims: 12.59" x 10.45" x 9.68"

Assembled Wat (lb): 6.82

Capacity: 3 L

Color: Stainless Steel Control Type: Dial

Electrical Specs: 12.5A/120V/1500W

Cord Length: 23.60"

Plug Type: A