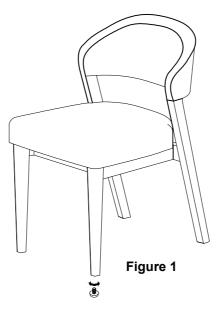

## Part List

Adjust the levelers on the legs until the furniture is leveled. (See Figure 1.)

Adjustable Levelers